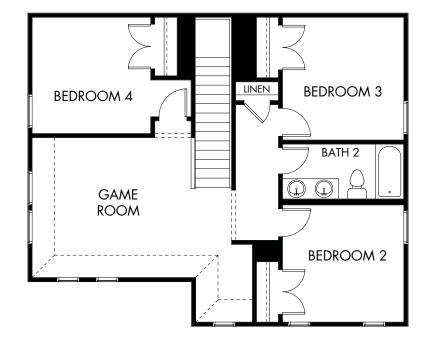

## Legendary Trails - Premier Series | The Matador | Plan 870 | Second Floor 2,404 sq. ft. | 4 Bed | 2.5 Bath | 2 Car Garage | 2 Story

Any floorplan and/or elevation rendering is an artist's conceptual rendering intended to provide a general overview, but any such rendering does not constitute actual plans and specifications for any home. Renderings and pictures are representative and may depict floorplans, elevations, options, upgrades, landscaping, and other features and amenities that are not included as part of all homes and/or may not be available for all lots and/or in all communities. Renderings may not be drawn to scale. Any provided dimensions are approximate and actual dimensions may vary. Homes may be constructed with a floorplan that is the reverse of the floorplan rendering. Plans are copyrighted and/or otherwise subject to intellectual property rights of Meritage and/or others and cannot be reproduced or copied without Meritage's prior written consent. Plans and specifications, home features, and community information are subject to change, and homes to prior sale, at any time without notice or obligation. Additionally, deviations may exist in any constructed home, including, without limitation: (i) substitution of materials and equipment of substantially equal or better quality; (ii) minor style, lot orientation, and color changes; (iii) minor variances in square footage and in room and space dimensions, and in window, door, utility outlet, and other improvement locations; (iv) changes as may be required by any state, federal, county, or local governmental authority in order to accommodate requested selections and/or options; and (y) value engineering and field changes.