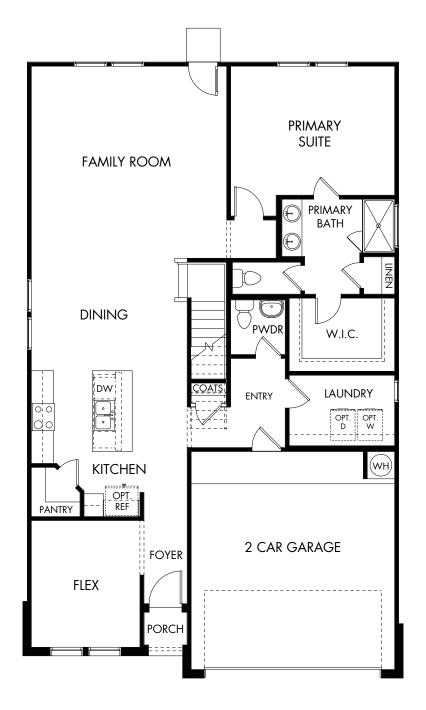

## Legendary Trails - Premier Series | The Matador | Plan 870 | First Floor 2,404 sq. ft. | 4 Bed | 2.5 Bath | 2 Car Garage | 2 Story

Any floorplan and/or elevation rendering is an artist's conceptual rendering intended to provide a general overview, but any such rendering does not constitute actual plans and specifications for any home. Renderings and pictures are representative and may depict floorplans, elevations, options, upgrades, landscaping, and other features and amenities that are not included as part of all homes and/or may not be available for all lots and/or in all communities. Renderings may not be drawn to scale. Any provided dimensions are approximate and actual dimensions may vary. Homes may be constructed with a floorplan that is the reverse of the floorplan rendering. Plans are copyrighted and/or otherwise subject to intellectual property rights of Meritage and/or others and cannot be reproduced or copied without Meritage's prior written consent. Plans and specifications, home features, and community information are subject to change, and homes to prior sale, at any time without notice or obligation. Additionally, deviations and variations may exist in any constructed home, including, without lorientation, and color changes; (iii) minor variances in square footage and in room and space dimensions, and in window, door, utility outlet, and other improvement locations; (iv) changes as may be required by any state, federal, county, or local governmental authority in order to accommodate requested selections and/or options; and (i) value engineering and field changes.