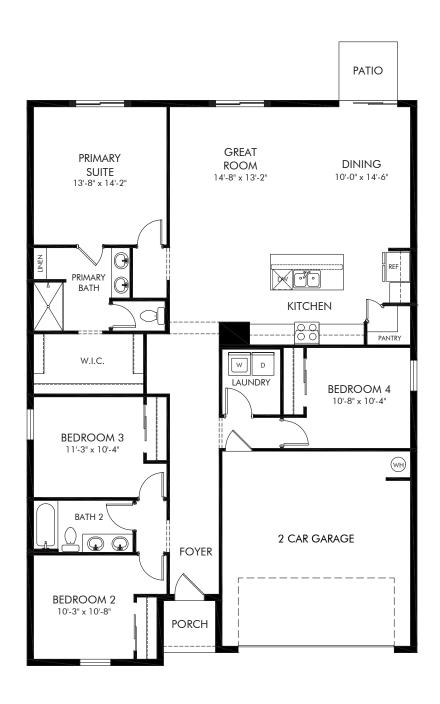

Oakfield Trails - Classic Series | Foxglove Approx. 1,840 sq. ft. | 4 Bed | 2 Bath | 2 Car Garage | 1 Story

FLEX LIVING OPTIONS: Covered Lanai

Any floorplan and/or elevation rendering is an artist's conceptual rendering intended to provide a general overview, but any such rendering does not constitute actual plans and specifications for any home. Renderings and pictures are representative and may depict floorplans, elevations, options, upgrades, landscaping, and other features and amenities that are not included as part of all homes and/or may not be available for all lots and/or in all communities. Renderings may not be drawn to scales. Square footalages and dimensions are approximate and may vary in construction and depending on the standard of measurement used, engineering and municipal requirements, or other site-specific conditions. Homes may be constructed with a floorplan that is the reverse of the floorplan rendering. Plans are copyrighted and/or otherwise subject to intellectual property rights of Meritage and/or others and cannot be reproduced or copied without Meritage's prior written consent. Plans and specifications, home features, and community information are subject to change, and homes to prior sale, at any time without notice or obligation. Pictures and other promotional materials are representative and may depict or contain floor plans, square footages, elevations, options, upgrades, landscaping, pool/spa, furnishings, appliances, and designer/decorator features and amenities that are not included as part of the home and/or may not be available in all communities. Not an offer or solicitation to sell real property. Offers to sell real property may only be made and accepted at the sales center for individual Meritage Homes Corporation. ©2025 Meritage Homes Corporation. All rights reserved.