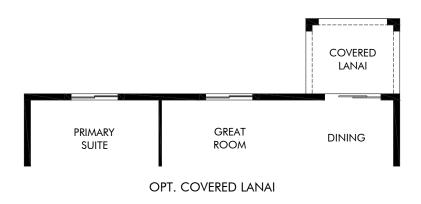

Oakfield Trails - Classic Series | Foxglove | Options Approx. 1,840 sq. ft. | 4 Bed | 2 Bath | 2 Car Garage | 1 Story

FLEX LIVING OPTIONS: Covered Lanai

Any floorplan and/or elevation rendering is an artist's conceptual rendering intended to provide a general overview, but any such rendering does not constitute actual plans and specifications for any home. Renderings and pictures are representative and may depict floorplans, elevations, options, upgrades, landscaping, and other features and amenities that are not included as part of all homes and/or may not be available for all lots and/or in all communities. Renderings may not be drawn to scales. Square footalages and dimensions are approximate and may vary in construction and depending on the standard of measurement used, engineering and municipal requirements, or other site-specific conditions. Homes may be constructed with a floorplan that is the reverse of the floorplan rendering. Plans are copyrighted and/or otherwise subject to intellectual property rights of Meritage and/or others and cannot be reproduced or copied without Meritage's prior written consent. Plans and specifications, home features, and community information are subject to change, and homes to prior sale, at any time without notice or obligation. Pictures and other promotional materials are representative and may depict or contain floor plans, square footages, elevations, options, upgrades, landscaping, pool/spa, furnishings, appliances, and designer/decorator features and amenities that are not included as part of the home and/or may not be available in all communities. Not an offer or solicitation to sell real property. Offers to sell real property may only be made and accepted at the sales center for individual Meritage Homes Corporation. ©2025 Meritage Homes Corporation. All rights reserved.