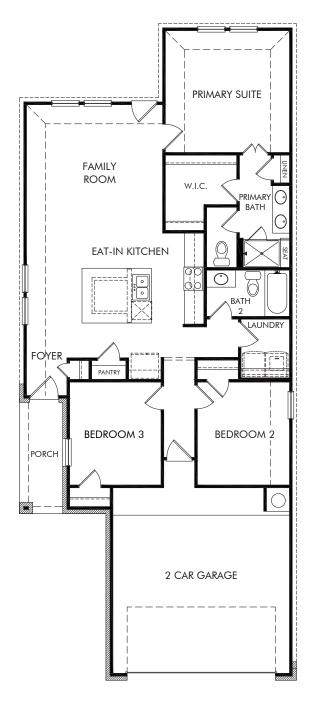

## The Sequoia | Plan 311 Approx. 1,277 sq. ft. | 3 Bed | 2 Bath | 2 Car Garage | 1 Story

REV 05/15/23

Any floorplan and/or elevation rendering is an artist's conceptual rendering intended to provide a general overview, but any such rendering does not constitute actual plans and specifications for any home. Renderings and pictures are representative and may depict floorplans, elevations, options, upgrades, landscaping, and other features and amenities that are not included as part of all homes and/or may not be available for all lots and/or in all communities. Renderings may not be drawn to scale. Square footages and dimensions are approximate and may vary in construction and depending on the standard of measurement used, engineering and municipal requirements, or other site-specific conditions. Homes may be constructed with a floorplan that is the reverse of the floorplan rendering. Plans are copyrighted and/or otherwise subject to intellectual property rights of Meritage and/or others and cannot be reproduced or copied without Meritage's prior written consent. Plans and specifications, home features, and community information are subject to change, and homes to prior sale, at any time without notice or obligation. Pictures and other promotional materials are representative and may depict or contain floor plans, square footages, elevations, options, upgrades, landscaping, pool/spa, furnishings, appliances, and designer/decorator features and amenities that are not included as part of the home and/or may not be available in all communities. Not an offer or solicitation to sell real property, Offers to sell real property may only be made and accepted at the sales center for individual Meritage Homes Corporation. ©2023 Meritage Homes Corporation, All rights reserved.