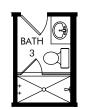

## LIFE. BUILT. BETTER.

OPT. 5-PIECE PRIMARY BATH

OPT. BATH 3 SHOWER

OPT. BATH 4 SHOWER

### Legends Preserve - Reserve Series | Peridot | Options Approx. 3,051 sq. ft. | 5 Bed | 4 Bath | 3 Car Garage | 2 Story

**FLEX LIVING OPTIONS:** Opt. 5-Piece Primary Bath, Opt. Bath 2 Shower, Opt. Alt Bath 2, Opt. Alt Bath 2 with Shower, Opt. Bath 3 Shower, Opt. Bath 4 Shower, Opt. 12' Sliding Door