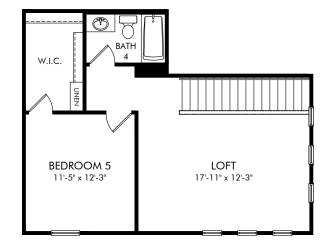

#### Legends Preserve - Reserve Series | Peridot | Second Floor Approx. 3,051 sq. ft. | 5 Bed | 4 Bath | 3 Car Garage | 2 Story

**FLEX LIVING OPTIONS:** Opt. 5-Piece Primary Bath, Opt. Bath 2 Shower, Opt. Alt Bath 2, Opt. Alt Bath 2 with Shower, Opt. Bath 3 Shower, Opt. Bath 4 Shower, Opt. 12' Sliding Door

Any floorplan and/or elevation rendering is an artist's conceptual rendering intended to provide a general overview, but any such rendering does not constitute actual plans and specifications for any home. Renderings and pictures are representative and may depict floorplans, elevations, options, upgrades, landscaping, and other features and amenities that are not included as part of all homes and/or may not be available for all lots and/or in all communities. Renderings may not be drawn to scale. Square flootages and dimensions are approximate and may vary in construction and depending on the standard of measurement used, engineering and municipal requirements, or other site-specific conditions. Homes may be constructed with a floorplan that is the reverse of the floorplan rendering. Plans are copyrighted and/or otherwise subject to intellectual property rights of Meritage and/or others and cannot be reproduced or copied without Meritage's prior written consent. Plans and specifications, home features, and community information are subject to change, and homes to prior sale, at any time without notice or obligation. Pictures and other promotional materials are representative and may depict or contain floor plans, square footages, elevations, options, upgrades, landscaping, pool/spa, furnishings, appliances, and designer/decorator features and amenities that are not included as part of the home and/or may not be available in all communities. Not an offer or solicitation to sell real property. Offers to sell real property may only be made and accepted at the sales center for individual Meritage Homes Sorporation. ©2023 Meritage Homes Corporation. All rights reserved.