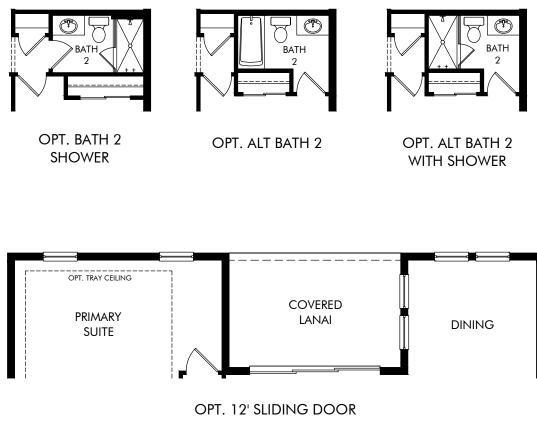

## LIFE. BUILT. BETTER.

OPT. 5-PIECE PRIMARY BATH

OPT. BATH 3 SHOWER

OPT. BATH 4 SHOWER

### Legends Preserve - Reserve Series | Peridot | Options Approx. 3,051 sq. ft. | 5 Bed | 4 Bath | 3 Car Garage | 2 Story

**FLEX LIVING OPTIONS:** Opt. 5-Piece Primary Bath, Opt. Bath 2 Shower, Opt. Alt Bath 2, Opt. Alt Bath 2 with Shower, Opt. Bath 3 Shower, Opt. Bath 4 Shower, Opt. 12' Sliding Door