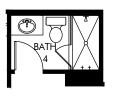

#### Legends Preserve - Reserve Series | Peridot | Second Floor Approx. 3,051 sq. ft. | 5 Bed | 4 Bath | 3 Car Garage | 2 Story

**FLEX LIVING OPTIONS:** Opt. 5-Piece Primary Bath, Opt. Bath 2 Shower, Opt. Alt Bath 2, Opt. Alt Bath 2 with Shower, Opt. Bath 3 Shower, Opt. Bath 4 Shower, Opt. 12' Sliding Door

## LIFE. BUILT. BETTER.

Approx. 3,051 sq. ft. | 5 Bed | 4 Bath | 3 Car Garage | 2 Story

REV 10/22

**FLEX LIVING OPTIONS:** Opt. 5-Piece Primary Bath, Opt. Bath 2 Shower, Opt. Alt Bath 2, Opt. Alt Bath 2 with Shower, Opt. Bath 3 Shower, Opt. Bath 4 Shower, Opt. 12' Sliding Door