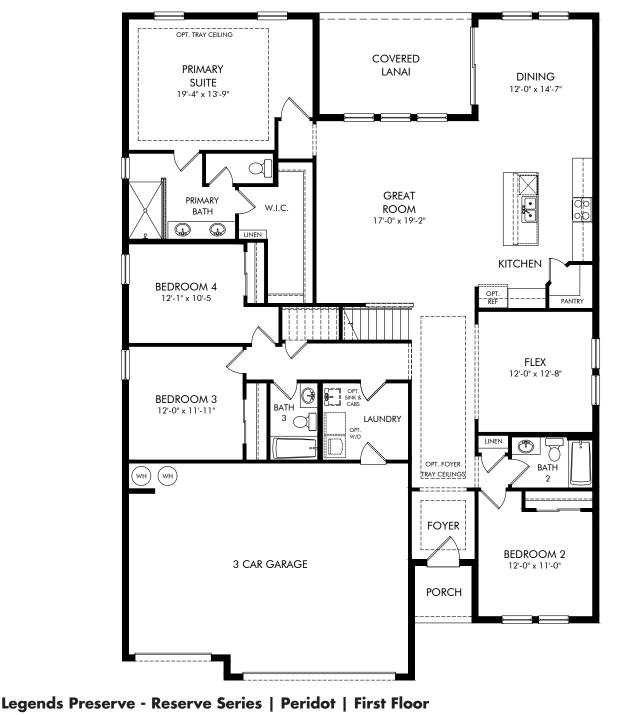

# MeritageHomes<sup>®</sup>

## LIFE. BUILT. BETTER.

Approx. 3,051 sq. ft. | 5 Bed | 4 Bath | 3 Car Garage | 2 Story

REV 10/22

**FLEX LIVING OPTIONS:** Opt. 5-Piece Primary Bath, Opt. Bath 2 Shower, Opt. Alt Bath 2, Opt. Alt Bath 2 with Shower, Opt. Bath 3 Shower, Opt. Bath 4 Shower, Opt. 12' Sliding Door

Any floorplan and/or elevation rendering is an artist's conceptual rendering intended to provide a general overview, but any such rendering does not constitute actual plans and specifications for any home. Renderings and pictures are representative and may depict floorplans, elevations, options, upgrades, landscaping, and other features and amenities that are not included as part of all homes and/or may not be available for all lots and/or in all communities. Renderings may not be drawn to scale. Square flootages and dimensions are approximate and may vary in construction and depending on the standard of measurement used, engineering and municipal requirements, or other site-specific conditions. Homes may be constructed with a floorplan that is the reverse of the floorplan rendering. Plans are copyrighted and/or otherwise subject to intellectual property rights of Meritage and/or others and cannot be reproduced or copied without Meritage's prior written consent. Plans and specifications, home features, and community information are subject to change, and homes to prior sale, at any time without notice or obligation. Pictures and other promotional materials are representative and may depict or contain floor plans, square footages, elevations, options, upgrades, landscaping, pool/spa, furnishings, appliances, and designer/decorator features and amenities that are not included as part of the home and/or may not be available in all communities. Not an offer or solicitation to sell real property. Offers to sell real property may only be made and accepted at the sales center for individual Meritage Homes Sorporation. ©2023 Meritage Homes Corporation. All rights reserved.