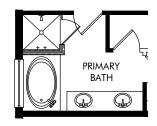

## LIFE. BUILT. BETTER.

OPT. 5-PIECE PRIMARY BATH

OPT. BATH 3 SHOWER

OPT. BATH 4 SHOWER

### Legends Preserve - Reserve Series | Peridot | Options Approx. 3,051 sq. ft. | 5 Bed | 4 Bath | 3 Car Garage | 2 Story

**FLEX LIVING OPTIONS:** Opt. 5-Piece Primary Bath, Opt. Bath 2 Shower, Opt. Alt Bath 2, Opt. Alt Bath 2 with Shower, Opt. Bath 3 Shower, Opt. Bath 4 Shower, Opt. 12' Sliding Door