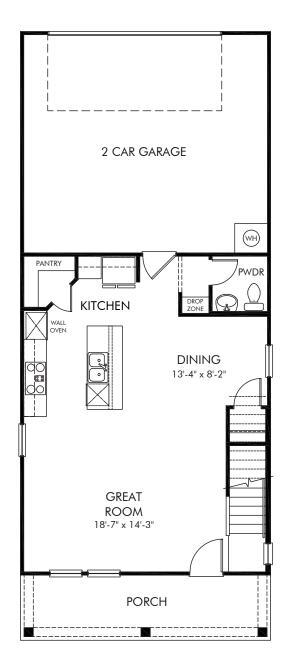

## Preston Park | Brighton II/Plan 233L | First Floor Approx 1,920 sq. ft. | 3 Bed | 2.5 Bath | 2 Car Garage | 2 Story

REV 09/20

Any floorplan and/or elevation rendering is an artist's conceptual rendering intended to provide a general overview, but any such rendering does not constitute actual plans and specifications for any home. Renderings and pictures are representative and may depict floorplans, elevations, options, upgrades, landscaping, and other features and amenities that are not included as part of all homes and/or may not be available for all lots and/or in all communities. Renderings may not be drawn to scale. Square footages and dimensions are approximate and may vary in construction and depending on the standard of measurement used, engineering and municipal requirements, or other site-specific conditions. Homes may be constructed with a floorplan the tenteres on the floorplan rendering. Plans are copyrighted and/or otherwise subject to intellectual property rights of Meritage and/or others and cannot be reproduced or copied without Meritage's prior written consent. Plans and specifications, home features, and community information are subject to change, and homes to prior sale, at any time without notice or obligation. Pictures and other promotional materials are representative and may depict or contain floor plans, square footages, elevations, options, upgrades, landscaping, pool/spa, furnishings, appliances, and designer/decorator features and amenities that are not included as part of the home and/or may not be available in all communities. Not an offer or solicitation to sell real property. Offers to sell real property may only be made and accepted at the sales center for individual Meritage Homes Son Meritage Homes Corporation. @Dot/spa, furnishings, appliances, sell real Homes To Meritage Homes Corporation. Mirght Bores Corporation. All rights reserved.