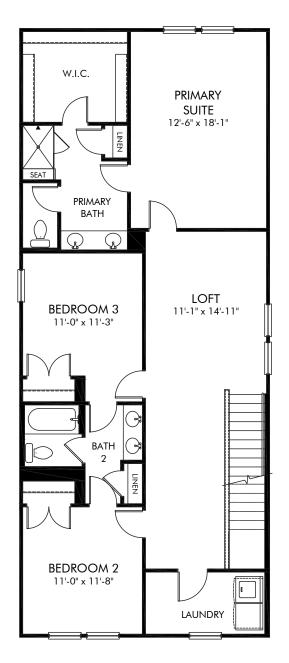

## Preston Park | Brighton II/Plan 233L | Second Floor Approx 1,920 sq. ft. | 3 Bed | 2.5 Bath | 2 Car Garage | 2 Story

Any floorplan and/or elevation rendering is an artist's conceptual rendering intended to provide a general overview, but any such rendering does not constitute actual plans and specifications for any home. Renderings and pictures are representative and may depict floorplans, elevations, options, upgrades, landscaping, and other features and amenities that are not included as part of all homes and/or may not be available for all lots and/or in all communities. Renderings may not be drawn to scale. Square footages and dimensions are approximate and may vary in construction and depending on the standard of measurement used, engineering and municipal requirements, or other site-specific conditions. Homes may be constructed with a floorplan that is the reverse of the floorplan rendering. Plans are copyrighted and/or otherwise subject to intellectual property rights of Meritage and/or others and cannot be reproduced or copied without Meritage's prior written consent. Plans and specifications, home features, and other promotional materials are representative and may depict or contain floor plans, square footages, elevations, options, upgrades, landscaping, pool/spa, furnishings, appliances, and designer/decorator features and amenities. Not an offer or solicitation to sell real property. Offers to sell real property may only be made and accepted at the sales center for individual Meritage Homes Sorporation. ©2023 Meritage Homes Corporation. All rights reserved.