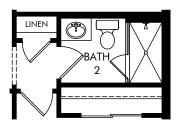

Hampton Park - Signature Series | Jade Approx. 2,493 sq. ft. | 4 Bed | 3 Bath | 3 Car Garage | 1 Story

REV 03/22

**FLEX LIVING OPTIONS:** Opt. Super Shower, Opt. Gourmet Kitchen, Opt. Shower ILO Tub in Bath 2 and Bath 3, Opt. Laundry Sink & Cabs

OPT. SUPER SHOWER IN PRIMARY BATH

OPT. GOURMET KITCHEN

OPT. LAUNDRY SINK & CABS

OPT. SHOWER ILO TUB AT BATH 2

OPT. SHOWER ILO TUB AT BATH 3

Hampton Park - Signature Series | Jade | Options Approx. 2,493 sq. ft. | 4 Bed | 3 Bath | 3 Car Garage | 1 Story