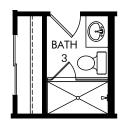

Hampton Park - Signature Series | Jade Approx. 2,493 sq. ft. | 4 Bed | 3 Bath | 3 Car Garage | 1 Story

REV 03/22

**FLEX LIVING OPTIONS:** Opt. Super Shower, Opt. Gourmet Kitchen, Opt. Shower ILO Tub in Bath 2 and Bath 3, Opt. Laundry Sink & Cabs

OPT. SUPER SHOWER IN PRIMARY BATH

OPT. GOURMET KITCHEN

OPT. LAUNDRY SINK & CABS

OPT. SHOWER ILO TUB AT BATH 2

OPT. SHOWER ILO TUB AT BATH 3

Hampton Park - Signature Series | Jade | Options Approx. 2,493 sq. ft. | 4 Bed | 3 Bath | 3 Car Garage | 1 Story