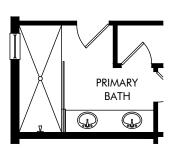

OPT. SUPER SHOWER IN PRIMARY BATH

OPT. GOURMET KITCHEN

OPT. LAUNDRY SINK & CABS

OPT. SHOWER ILO TUB AT BATH 2

OPT. SHOWER ILO TUB AT BATH 3

Hampton Park - Signature Series | Jade | Options Approx. 2,493 sq. ft. | 4 Bed | 3 Bath | 3 Car Garage | 1 Story