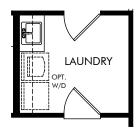

OPT. SUPER SHOWER IN PRIMARY BATH

OPT. GOURMET KITCHEN

OPT. LAUNDRY SINK & CABS

OPT. SHOWER ILO TUB AT BATH 2

OPT. SHOWER ILO TUB AT BATH 3

Hampton Park - Signature Series | Jade | Options Approx. 2,493 sq. ft. | 4 Bed | 3 Bath | 3 Car Garage | 1 Story