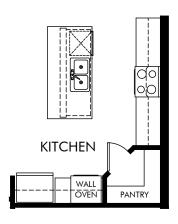

OPT. SUPER SHOWER IN PRIMARY BATH

OPT. GOURMET KITCHEN

OPT. LAUNDRY SINK & CABS

OPT. SHOWER ILO TUB AT BATH 2

OPT. SHOWER ILO TUB AT BATH 3

Hampton Park - Signature Series | Jade | Options Approx. 2,493 sq. ft. | 4 Bed | 3 Bath | 3 Car Garage | 1 Story