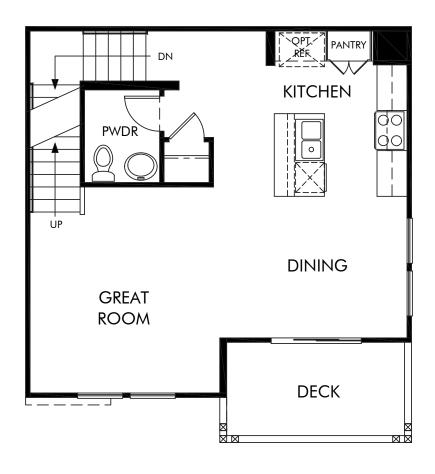

Stratus | Residence 1 | Second Floor Approx. 1,217 sq. ft. | 2 Bed | 2.5 Bath | 2 Bay Garage | 3 Story

Any floorplan and/or elevation rendering is an artist's conceptual rendering intended to provide a general overview, but any such rendering does not constitute actual plans and specifications for any home. Renderings and pictures are representative and may depict floorplans, elevations, options, upgrades, landscaping, and other features and amenities that are not included as part of all homes and/or may not be available for all lots and/or in all communities. Renderings may not be drawn to scale. Square footadges and dimensions are approximate and may vary in construction and depending on the standard of measurement used, engineering and municipal requirements, or other site-specific conditions. Homes may be constructed with a floorplan tractist is the reverse of the floorplan rendering. Plans are copyrighted and/or otherwise subject to intellectual property rights of Meritage and/or others and cannot be reproduced or copied without Meritage's prior written consent. Plans and specifications, home features, and community information are subject to change, and homes to prior sale, at any time without notice or obligation. Pictures and other promotional materials are representative and may depict or contain floor plans, square footages, elevations, options, upgrades, landscaping, pool/spa, furnishings, appliances, and designer/decorator features and amenities that are not included as part of the home and/or may not be available in all communities. Not an offer or solicitation to sell real property. Offers to sell real property may only be made and accepted at the selasc center for individual Meritage Homes Corporation. ©2023 Adertage Homes Corporation. All rights reserved.