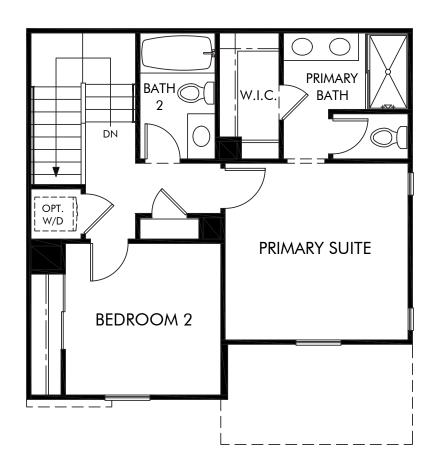

Stratus | Residence 1 | Third Floor

Approx. 1,217 sq. ft. | 2 Bed | 2.5 Bath | 2 Bay Garage | 3 Story

Any floorplan and/or elevation rendering is an artist's conceptual rendering intended to provide a general overview, but any such rendering does not constitute actual plans and specifications for any home. Renderings and pictures are representative and may depict floorplans, elevations, options, upgrades, landscaping, and other features and amenities that are not included as part of all homes and/or may not be available for all lots and/or in all communities. Renderings may not be drawn to scale. Square footalges and dimensions are approximate and may vary in construction and depending on the standard of measurement used, engineering and menticipal requirements, or other site-specific conditions. Homes may be constructed with a floorplan that is the reverse of the floorplan rendering. Plans are copyrighted and/or otherwise subject to intellectual property rights of Meritage and/or others and cannot be reproduced or copied without Meritage's prior written consent. Plans and specifications, home features, and community information are subject to change, and homes to prior sale, at any time without notice or obligation. Pictures and other promotional materials are representative and may depict or contain floor plans, square footages, elevations, options, upgrades, landscaping, pool/spa, furnishings, appliances, and designer/decorator features and amenities that are not included as part of the home and/or may not be available in all communities. Not an offer or solicitation to sell real property, Offers to sell real property may only be made and accepted at the sales center for individual Meritage Homes Corporation. ©2023 Meritage Homes Corporation. All rights reserved.