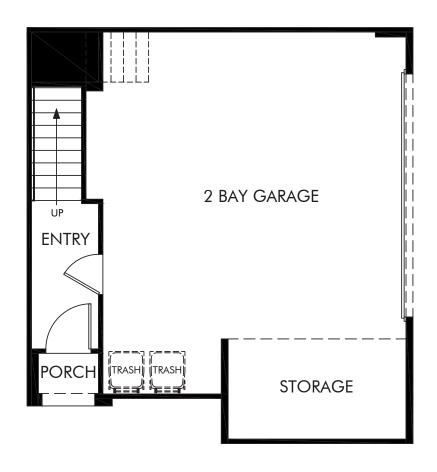

Stratus | Residence 1 | First Floor Approx. 1,217 sq. ft. | 2 Bed | 2.5 Bath | 2 Bay Garage | 3 Story

REV 03/22

Any floorplan and/or elevation rendering is an artist's conceptual rendering intended to provide a general overview, but any such rendering does not constitute actual plans and specifications for any home. Renderings and pictures are representative and may depict floorplans, elevations, options, upgrades, landscaping, and other features and amenities that are not included as part of all homes and/or may not be available for all lots and/or in all communities. Renderings may not be drawn to scale. Square footadges and dimensions are approximate and may vary in construction and depending on the standard of measurement used, engineering and municipal requirements, or other site-specific conditions. Homes may be constructed with a floorplan tractist is the reverse of the floorplan rendering. Plans are copyrighted and/or otherwise subject to intellectual property rights of Meritage and/or others and cannot be reproduced or copied without Meritage's prior written consent. Plans and specifications, home features, and community information are subject to change, and homes to prior sale, at any time without notice or obligation. Pictures and other promotional materials are representative and may depict or contain floor plans, square footages, elevations, options, upgrades, landscaping, pool/spa, furnishings, appliances, and designer/decorator features and amenities that are not included as part of the home and/or may not be available in all communities. Not an offer or solicitation to sell real property. Offers to sell real property may only be made and accepted at the selasc center for individual Meritage Homes Corporation. ©2023 Adertage Homes Corporation. All rights reserved.