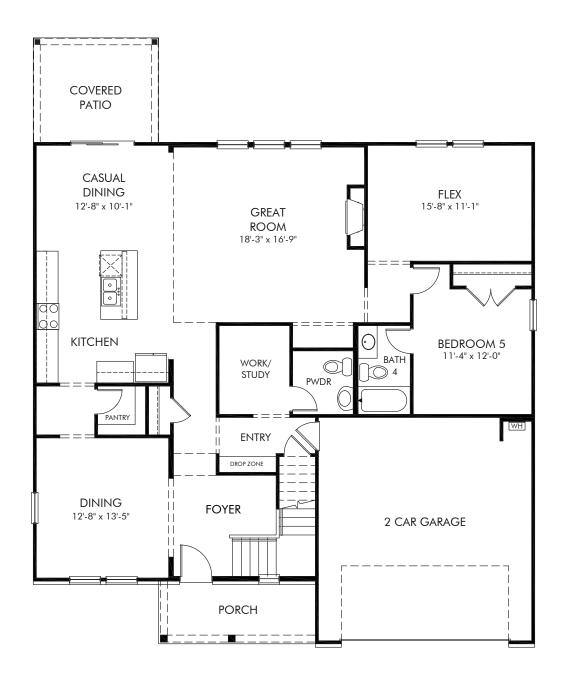

Cedar Shoals - Signature Collection | Bloomington/554 | First Floor Approx. 3,696 sq. ft. | 5 Bed | 4.5 Bath | 2 Car Garage | 2 Story

Any floorplan and/or elevation rendering is an artist's conceptual rendering intended to provide a general overview, but any such rendering does not constitute actual plans and specifications for any home. Renderings and pictures are representative and may depict floorplans, elevations, options, upgrades, landscaping, and other features and amenities that are not included as part of all homes and/or may not be available for all lots and/or in all communities. Renderings may not be drawn to scale. Square footalges and dimensions are approximate and may vary in construction and depending on the standard of measurement used, engineering and municipal requirements, or other site-specific conditions. Homes may be constructed with a floorplan that is the reverse of the floorplan rendering. Plans are copyrighted and/or otherwise subject to intellectual property rights of Meritage and/or others and cannot be reproduced or copied without Meritage's prior written consent. Plans and specifications, home features, and community information are subject to change, and homes to prior sale, at any time without notice or obligation. Pictures and other promotional materials are representative and may depict or contain floor plans, square footages, elevations, options, upgrades, landscaping, pool/spa, furnishings, appliances, and designer/decorator features and amenities that are not included as part of the home and/or may not be available in all communities. Not an offer or solicitation to sell real property. Offers to sell real property may only be made and accepted at the sales canter for individual Meritage Homes Corporation. ©2024 Meritage Homes Corporation, All rights reserved.