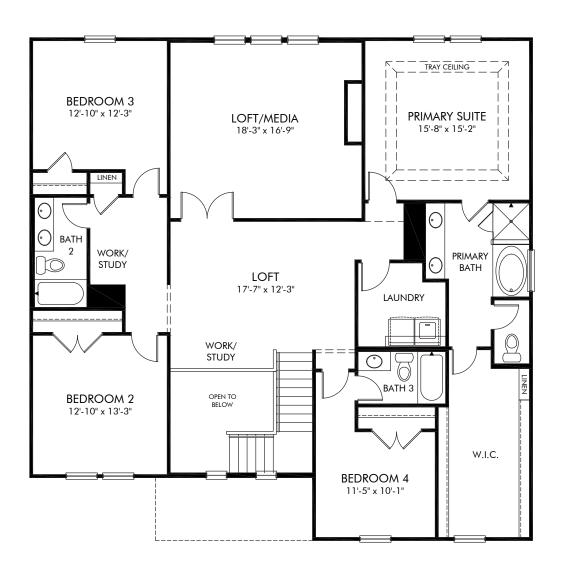

Cedar Shoals - Signature Collection | Bloomington/554 | Second Floor Approx. 3,696 sq. ft. | 5 Bed | 4.5 Bath | 2 Car Garage | 2 Story

Any floorplan and/or elevation rendering is an artist's conceptual rendering intended to provide a general overview, but any such rendering does not constitute actual plans and specifications for any home. Renderings and pictures are representative and may depict floorplans, elevations, options, upgrades, landscaping, and other features and amenities that are not included as part of all homes and/or may not be available for all lots and/or in all communities. Renderings may not be drawn to scale. Square footalges and dimensions are approximate and may vary in construction and depending on the standard of measurement used, engineering and municipal requirements, or other site-specific conditions. Homes may be constructed with a floorplan that is the reverse of the floorplan rendering. Plans are copyrighted and/or otherwise subject to intellectual property rights of Meritage and/or others and cannot be reproduced or copied without Meritage's prior written consent. Plans and specifications, home features, and community information are subject to change, and homes to prior sale, at any time without notice or obligation. Pictures and other promotional materials are representative and may depict or contain floor plans, square footages, elevations, options, upgrades, landscaping, pool/spa, furnishings, appliances, and designer/decorator features and amenities that are not included as part of the home and/or may not be available in all communities. Not an offer or solicitation to sell real property. Offers to sell real property may only be made and accepted at the sales canter for individual Meritage Homes Corporation. ©2024 Meritage Homes Corporation, All rights reserved.