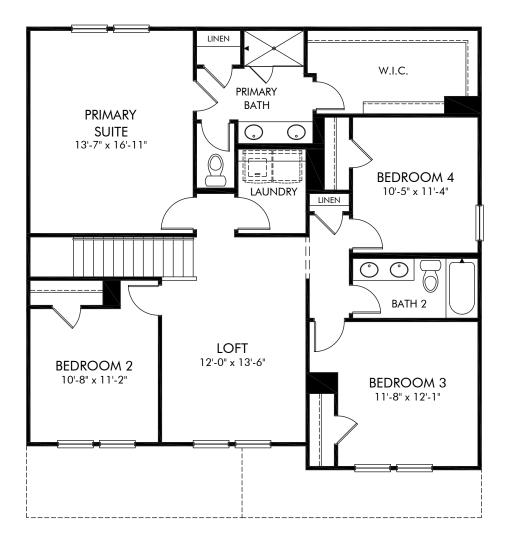

## The Oaks at Dawson | Brentwood/Plan 447 | Second Floor Approx. 2,345 sq. ft. | 4 Bed | 2.5 Bath | 2 Car Garage | 2 Story

Any floorplan and/or elevation rendering is an artist's conceptual rendering intended to provide a general overview, but any such rendering does not constitute actual plans and specifications for any home. Renderings and pictures are representative and may depict floorplans, elevations, options, upgrades, landscaping, and other features and amenities that are not included as part of all homes and/or may not be available for all lots and/or in all communities. Renderings may not be drawn to scale. Square footages and dimensions are approximate and may vary in construction and depending on the standard of measurement used, engineering and municipal requirements, or other site-specific conditions. Homes may be constructed with a floorplan that is the reverse of the floorplan rendering. Plans are copyrighted and/or otherwise subject to intellectual property rights of Meritage and/or others and cannot be reproduced or copied without Meritage's prior written consent. Plans and specifications, home features, and other promotional materials are representative and may depict or contain floor plans, square footages, elevations, options, upgrades, landscaping, pool/spa, furnishings, appliances, and designer/decorator features and amenities. Not an offer or solicitation to sell real property. Offers to sell real property may only be made and accepted at the sales center for individual Meritage Homes Sorporation. ©2023 Meritage Homes Corporation. All rights reserved.