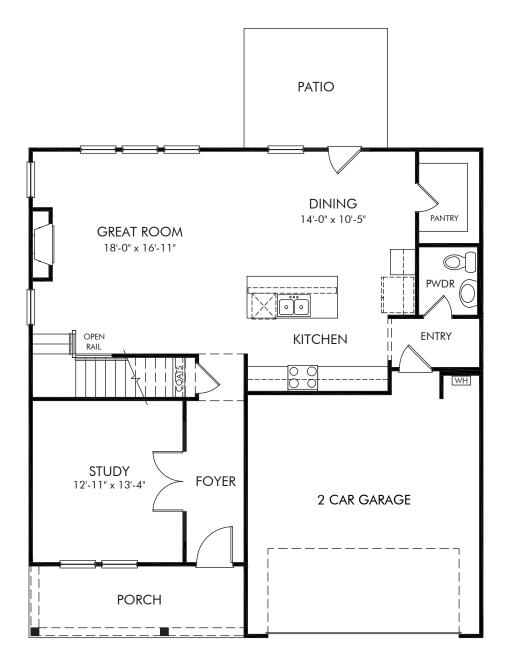

## The Oaks at Dawson | Brentwood/Plan 447 | First Floor Approx. 2,345 sq. ft. | 4 Bed | 2.5 Bath | 2 Car Garage | 2 Story

REV 09/2023

Any floorplan and/or elevation rendering is an artist's conceptual rendering intended to provide a general overview, but any such rendering does not constitute actual plans and specifications for any home. Renderings and pictures are representative and may depict floorplans, elevations, options, upgrades, landscaping, and other features and amenities that are not included as part of all homes and/or may not be available for all lots and/or in all communities. Renderings may not be drawn to scale. Square footages and dimensions are approximate and may vary in construction and depending on the standard of measurement used, engineering and municipal requirements, or other site-specific conditions. Homes may be constructed with a floorplan the tenteres on the floorplan rendering. Plans are copyrighted and/or otherwise subject to intellectual property rights of Meritage and/or others and cannot be reproduced or copied without Meritage's prior written consent. Plans and specifications, home features, and community information are subject to change, and homes to prior sale, at any time without notice or obligation. Pictures and other promotional materials are representative and may depict or contain floor plans, square footages, elevations, options, upgrades, landscaping, pool/spa, furnishings, appliances, and designer/decorator features and amenities that are not included as part of the home and/or may not be available in all communities. Not an offer or solicitation to sell real property. Offers to sell real property may only be made and accepted at the sales center for individual Meritage Homes Son Meritage Homes Corporation. @Dot/spa, furnishings, appliances, sell real Homes To Meritage Homes Corporation. Mirght Bores Corporation. All rights reserved.