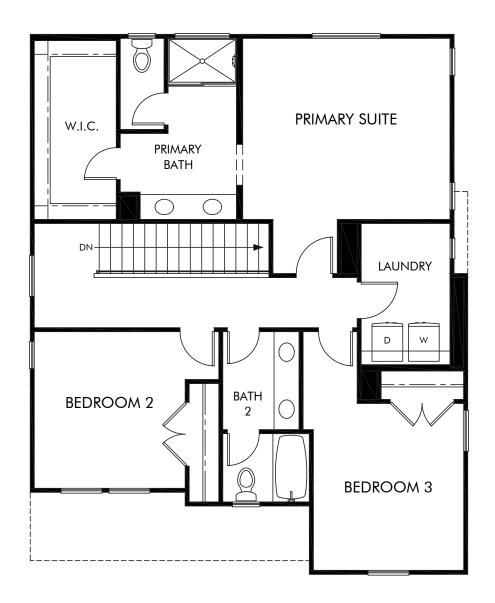

Prado | Residence 4 | Second Floor Approx. 1,858 sq. ft. | 4 Bed | 3 Bath | 2 Bay Garage | 2 Story

Any floorplan and/or elevation rendering is an artist's conceptual rendering intended to provide a general overview, but any such rendering does not constitute actual plans and specifications for any home. Renderings and pictures are representative and may depict floorplans, elevations, options, upgrades, landscaping, and other features and amenities that are not included as part of all homes and/or may not be available for all lots and/or in all communities. Renderings may not be drawn to scales. Square footalages and dimensions are approximate and may vary in construction and depending on the standard of measurement used, engineering and municipal requirements, or other site-specific conditions. Homes may be constructed with a floorplan that is the reverse of the floorplan rendering. Plans are copyrighted and/or otherwise subject to intellectual property rights of Meritage and/or others and cannot be reproduced or copied without Meritage's prior written consent. Plans and specifications, home features, and community information are subject to change, and homes to prior sale, at any time without notice or obligation. Pictures and other promotional materials are representative and may depict or contain floor plans, square footages, elevations, options, upgrades, landscaping, pool/spa, furnishings, appliances, and designer/decorator features and amenities that are not included as part of the home and/or may not be available in all communities. Not an offer or solicitation to sell real property. Offers to sell real property may only be made and accepted at the sales center for individual Meritage Homes Corporation. © 2024 Meritage Homes Corporation. All rights reserved.