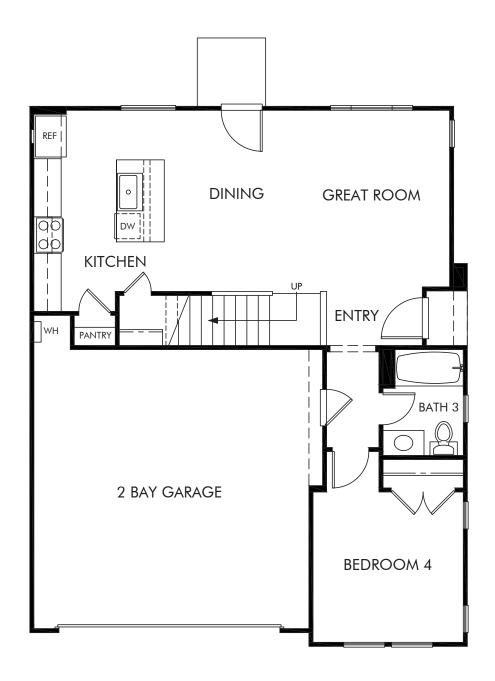

Prado | Residence 4 | First Floor Approx. 1,858 sq. ft. | 4 Bed | 3 Bath | 2 Bay Garage | 2 Story

Any floorplan and/or elevation rendering is an artist's conceptual rendering intended to provide a general overview, but any such rendering does not constitute actual plans and specifications for any home. Renderings and pictures are representative and may depict floorplans, elevations, options, upgrades, landscaping, and other features and amenities that are not included as part of all homes and/or may not be available for all lots and/or in all communities. Renderings may not be drawn to scale. Square footalges and dimensions are approximate and may vary in construction and depending on the standard of measurement used, engineering and municipal requirements, or other site-specific conditions. Homes may be constructed with a floorplan that is the reverse of the floorplan rendering. Plans are copyrighted and/or otherwise subject to intellectual property rights of Meritage and/or others and cannot be reproduced or copied without Meritage's prior written consent. Plans and specifications, home features, and community information are subject to change, and homes to prior sale, at any time without notice or obligation. Pictures and other promotional materials are representative and may depict or contain floor plans, square footages, elevations, options, upgrades, landscaping, pool/spa, furnishings, appliances, and designer/decorator features and amenities that are not included as part of the home and/or may not be available in all communities. Not an offer or solicitation to sell real property. Offers to sell real property may only be made and accepted at the sales canter for individual Meritage Homes Corporation. ©2024 Meritage Homes Corporation, All rights reserved.