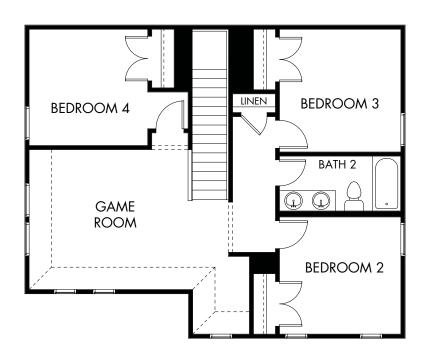

The Matador/870 | Second Floor Approx. 2,404 sq. ft. | 4 Bed | 2.5 Bath | 2 Car Garage | 2 Story

Any floorplan and/or elevation rendering is an artist's conceptual rendering intended to provide a general overview, but any such rendering does not constitute actual plans and specifications for any home. Renderings and pictures are representative and may depict floorplans, elevations, options, upgrades, landscaping, and other features and amenities that are not included as part of all homes and/or may not be available for all lots and/or in all communities. Renderings may not be drawn to scales. Square footalages and dimensions are approximate and may vary in construction and depending on the standard of measurement used, engineering and municipal requirements, or other site-specific conditions. Homes may be constructed with a floorplan that is the reverse of the floorplan rendering. Plans are copyrighted and/or otherwise subject to intellectual property rights of Meritage and/or others and cannot be reproduced or copied without Meritage's prior written consent. Plans and specifications, home features, and community information are subject to change, and homes to prior sale, at any time without notice or obligation. Pictures and other promotional materials are representative and may depict or contain floor plans, square footages, elevations, options, upgrades, landscaping, pool/spa, furnishings, appliances, and designer/decorator features and amenities that are not included as part of the home and/or may not be available in all communities. Not an offer or solicitation to sell real property. Offers to sell real property may only be made and accepted at the sales center for individual Meritage Homes Corporation. © 2024 Meritage Homes Corporation. All rights reserved.