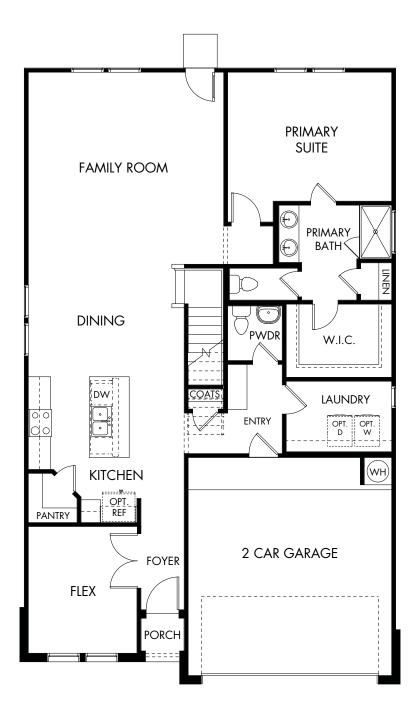

The Matador/870 | First Floor
Approx. 2,404 sq. ft. | 4 Bed | 2.5 Bath | 2 Car Garage | 2 Story

Any floorplan and/or elevation rendering is an artist's conceptual rendering intended to provide a general overview, but any such rendering does not constitute actual plans and specifications for any home. Renderings and pictures are representative and may depict floorplans, elevations, options, upgrades, landscaping, and other features and amenities that are not included as part of all homes and/or may not be available for all lots and/or in all communities. Renderings may not be drawn to scale. Square footalges and dimensions are approximate and may vary in construction and depending on the standard of measurement used, engineering and municipal requirements, or other site-specific conditions. Homes may be constructed with a floorplan that is the reverse of the floorplan rendering. Plans are copyrighted and/or otherwise subject to intellectual property rights of Meritage and/or others and cannot be reproduced or copied without Meritage's prior written consent. Plans and specifications, home features, and community information are subject to change, and homes to prior sale, at any time without notice or obligation. Pictures and other promotional materials are representative and may depict or contain floor plans, square footages, elevations, options, upgrades, landscaping, pool/spa, furnishings, appliances, and designer/decorator features and amenities that are not included as part of the home and/or may not be available in all communities. Not an offer or solicitation to sell real property. Offers to sell real property may only be made and accepted at the sales canter for individual Meritage Homes Corporation. ©2024 Meritage Homes Corporation, All rights reserved.