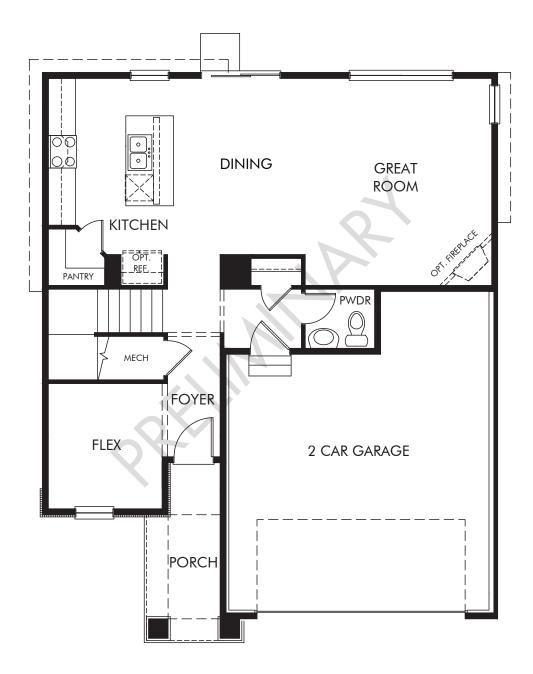

## Ridgeline Vista | The Silver Sage | First Floor Approx. 2,106 sq. ft. | 3 Bed | 2.5 Bath | 2 Car Garage | 2 Story

REV 07/21

Any floorplan and/or elevation rendering is an artist's conceptual rendering intended to provide a general overview, but any such rendering does not constitute actual plans and specifications for any home. Renderings and pictures are representative and may depict floorplans, elevations, options, upgrades, landscaping, and other features and amenities that are not included as part of all homes and/or may not be available for all lots and/or in all communities. Renderings may not be drawn to scales, Square footalgase and dimensions are approximate and may vary in construction and depending on the standard of measurement used, engineering and micipal requirements, or other site-specific conditions. Homes may be constructed with a floorplan that is the reverse of the floorplan rendering. Plans are copyrighted and/or otherwise subject to intellectual property rights of Meritage and/or others and cannot be reproduced or copied without Meritage's prior written consent. Plans and specifications, home features, and community information are subject to change, and homes to prior sale, at any time without notice or obligation. Pictures and other promotional materials are representative and may depict or contain floor plans, square footages, elevations, options, upgrades, landscaping, pool/spa, furnishings, appliances, and designer/decorator features and amenities that are not included as part of the home and/or may not be available in all communities. The solication to sell real property. Offers to sell real property may only be made and accepted at the sales center for individual Meritage Homes Corporation. ©2022 Meritage Homes Corporation. All rights reserved.