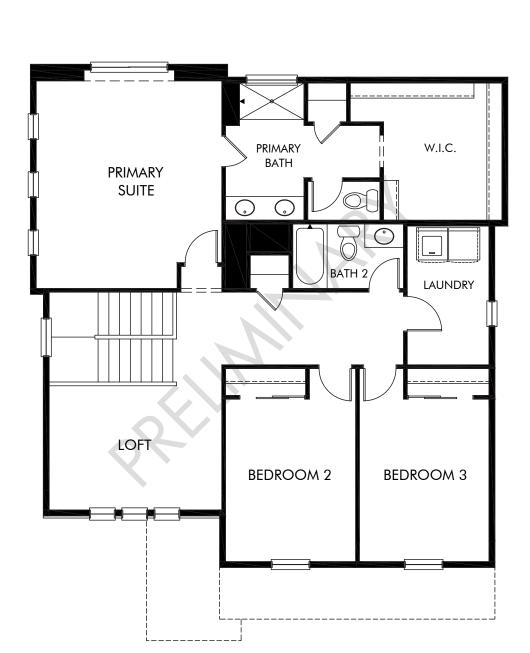

Ridgeline Vista | The Silver Sage | Second Floor Approx. 2,106 sq. ft. | 3 Bed | 2.5 Bath | 2 Car Garage | 2 Story

Any floorplan and/or elevation rendering is an artist's conceptual rendering intended to provide a general overview, but any such rendering does not constitute actual plans and specifications for any home. Renderings and pictures are representative and may depict floorplans, elevations, options, upgrades, landscaping, and other features and amenities that are not included as part of all homes and/or may not be available for all lots and/or in all communities. Renderings may not be drawn to scale. Square footalgase and dimensions are approximate and may vary in construction and depending on the standard of measurement used, engineering and menicipal requirements, or other site-specific conditions. Homes may be constructed with a floorplan transferring the footage and/or otherwise subject to intellectual property rights of Meritage and/or others and cannot be reproduced or copied without Meritage's prior written consent. Plans and specifications, home features, and community information are subject to change, and homes to prior sale, at any time without notice or obligation. Pictures and other promotional materials are representative and may depict or contain floor plans, square footages, elevations, options, upgrades, landscaping, pool/spa, furnishings, appliances, and designer/decorator features and amenities that are not included as part of the home and/or may not be available in all communities. Benefit and the property may only be made and accepted at the sales center for individual Meritage Homes Corporation. ©2022 Meritage Homes Corporation. All rights reserved.