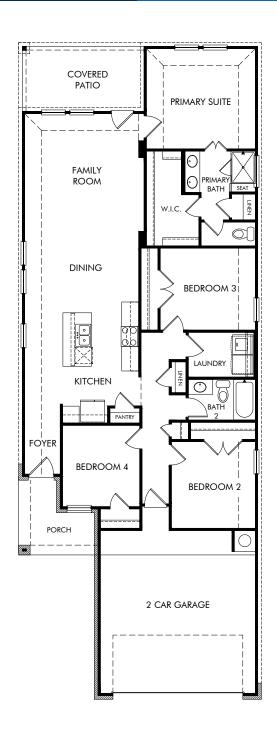

The Carlsbad | Plan 345

Approx. 1,557 sq. ft. | 4 Bed | 2 Bath | 2 Car Garage | 1 Story

Any floorplan and/or elevation rendering is an artist's conceptual rendering intended to provide a general overview, but any such rendering does not constitute actual plans and specifications for any home. Renderings and pictures are representative and may depict floorplans, elevations, options, upgrades, landscaping, and other features and amenities that are not included as part of all homes and/or may not be available for all lots and/or in all communities. Renderings may not be drawn to scales, and may vary in construction and depending on the standard of measurement used, engineering and menities that are not included as part of the floorplan rendering. Plans are copyrighted and/or otherwise subject to intellectual property rights of Meritage and/or others and cannot be reproduced or copied without Meritage's prior written consent. Plans and specifications, home features, and community information are subject to change, and homes to prior sale, at any time without notice or obligation. Pictures and other promotional materials are representative and may depict or contain floor plans, square footages, elevations, options, upgrades, landscaping, pool/spa, furnishings, appliances, and designer/decorator features and amenities that are not included as part of the home and/or may not be available in all communities. See sales associate for details. Meritage Homes@, Setting the standard for energy-efficient homes@, and Life. Built. Better.@ are registered trademarks of Meritage Homes Corporation. ©2024 Meritage Homes Corporation. All rights reserved. REV 82025.