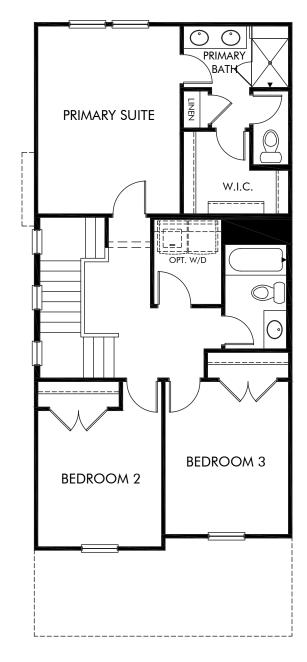

The Avery | Plan S110 | Second Floor Approx. 1,438 sq. ft. | 3 Bed | 2.5 Bath | 2 Car Garage | 2 Story

Any floorplan and/or elevation rendering is an artist's conceptual rendering intended to provide a general overview, but any such rendering does not constitute actual plans and specifications for any home. Renderings and pictures are representative and may depict floorplans, elevations, options, upgrades, landscaping, and other features and amenities that are not included as part of all homes and/or may not be available for all lots and/or in all communities. Renderings may not be drawn to scale. Square footages and dimensions are approximate and may vary in construction and depending on the standard of measurement used, engineering and municipal requirements, or other site-specific conditions. Homes may be constructed with a floorplan that is the reverse of the floorplan rendering. Plans are copyrighted and/or otherwise subject to intellectual property rights of Meritage and/or others and cannot be reproduced or copied without Meritage's prior written consent. Plans and specifications, home features, and community information are subject to change, and homes to prior sale, at any time without notice or obligation. Pictures and other promotional materials are representative and may depict or contain floor plans, square footages, elevations, options, upgrades, landscaping, pool/spa, furnishings, appliances, and designer/decorator features and amenities that are not included as part of the home and/or may not be available in all communities. Not an offer or solicitation to sell real property, Offers to sell real property may only be made and accepted at the sales center for individual Meritage Homes Corporation. ©2022 Meritage Homes Corporation, All rights reserved.