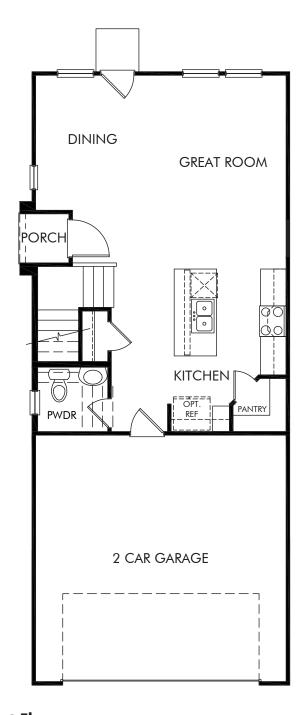

The Avery | Plan S110 | First Floor Approx. 1,438 sq. ft. | 3 Bed | 2.5 Bath | 2 Car Garage | 2 Story

REV 09/22

Any floorplan and/or elevation rendering is an artist's conceptual rendering intended to provide a general overview, but any such rendering does not constitute actual plans and specifications for any home. Renderings and pictures are representative and may depict floorplans, elevations, options, upgrades, landscaping, and other features and amenities that are not included as part of all homes and/or may not be available for all lots and/or in all communities. Renderings may not be drawn to scale. Square footages and dimensions are approximate and may vary in construction and depending on the standard of measurement used, engineering and municipal requirements, or other site-specific conditions. Homes may be constructed with a floorplan that is the reverse of the floorplan rendering. Plans are copyrighted and/or otherwise subject to intellectual property rights of Meritage and/or others and cannot be reproduced or copied without Meritage's prior written consent. Plans and specifications, home features, and community information are subject to change, and homes to prior sale, at any time without notice or obligation. Pictures and other promotional materials are representative and may depict or contain floor plans, square footages, elevations, options, upgrades, landscaping, pool/spa, furnishings, appliances, and designer/decorator features and amenities that are not included as part of the home and/or may not be available in all communities. Not an offer or solicitation to sell real property, Offers to sell real property may only be made and accepted at the sales center for individual Meritage Homes Corporation. ©2022 Meritage Homes Corporation, All rights reserved.