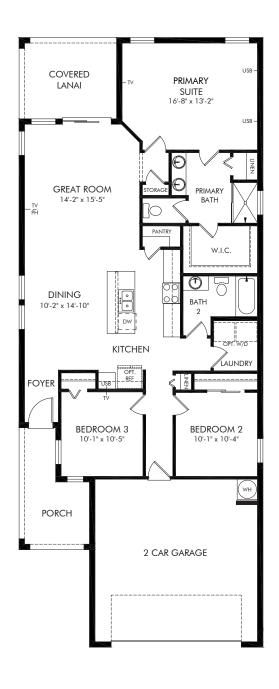

## Villages at Minneola Hills | Sycamore Approx. 1,483 sq. ft. | 3 Bed | 2 Bath | 2 Car Garage | 1 Story

REV 04/21

Any floorplan and/or elevation rendering is an artist's conceptual rendering intended to provide a general overview, but any such rendering does not constitute actual plans and specifications for any home. Renderings and pictures are representative and may depict floorplans, elevations, options, upgrades, landscaping, and other features and amenities that are not included as part of all homes and/or may not be available for all lots and/or in all communities. Renderings may not be drawn to scale. Square footalgase and dimensions are approximate and may vary in construction and depending on the standard of measurement used, engineering and menicipal requirements, or other site-specific conditions. Homes may be constructed with a floorplan transferring the footage and/or otherwise subject to intellectual property rights of Meritage and/or others and cannot be reproduced or copied without Meritage's prior written consent. Plans and specifications, home features, and community information are subject to change, and homes to prior sale, at any time without notice or obligation. Pictures and other promotional materials are representative and may depict or contain floor plans, square footages, elevations, options, upgrades, landscaping, pool/spa, furnishings, appliances, and designer/decorator features and amenities that are not included as part of the home and/or may not be available in all communities. Benefit and the property may only be made and accepted at the sales center for individual Meritage Homes Corporation. ©2021 Meritage Homes Corporation. All rights reserved.