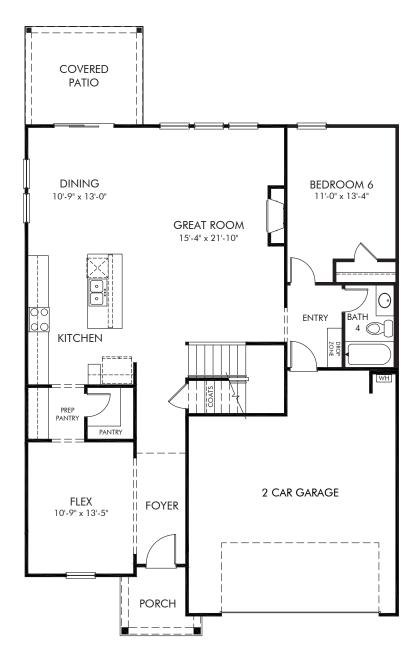

Reserve at Arden Woods | Johnson/Plan 455 | First Floor Approx. 2,995 sq. ft. | 5 Bed | 4 Bath | 2 Car Garage | 2 Story

REV 04/2020

Any floorplan and/or elevation rendering is an artist's conceptual rendering intended to provide a general overview, but any such rendering does not constitute actual plans and specifications for any home. Renderings and pictures are representative and may depict floorplans, elevations, options, upgrades, landscaping, and other features and amenities that are not included as part of all homes and/or may not be available for all lots and/or in all communities. Renderings may not be drawn to scale. Square footages and dimensions are approximate and may vary in construction and depending on the standard of measurement used, engineering and municipal requirements, or other site-specific conditions. Homes may be constructed with a floorplan that is the reverse of the floorplan rendering. Plans are copyrighted and/or otherwise subject to intellectual property rights of Meritage and/or others and cannot be reproduced or copied without Meritage's prior written consent. Plans and specifications, home features, and community information are subject to change, and homes to prior sale, at any time without notice or obligation. Pictures and other promotional materials are representative and may depict or contain floor plans, square footages, elevations, options, upgrades, landscaping, pool/spa, furnishings, appliances, and designer/decorator features and amenities that are not included as part of the home and/or may not be available in all communities. Not an offer or solicitation to sell real property, Offers to sell real property may only be made and an accepted at the sales center for individual Meritage Homes Corporation. © 2021 Meritage Homes Corporation, All rights reserved.