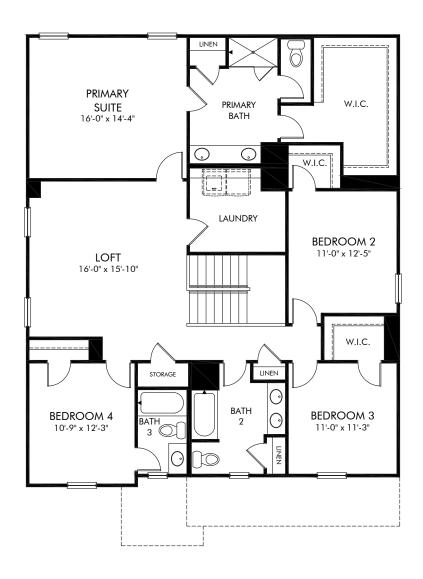

Reserve at Arden Woods | Johnson/Plan 455 | Second Floor Approx. 2,995 sq. ft. | 5 Bed | 4 Bath | 2 Car Garage | 2 Story

Any floorplan and/or elevation rendering is an artist's conceptual rendering intended to provide a general overview, but any such rendering does not constitute actual plans and specifications for any home. Renderings and pictures are representative and may depict floorplans, elevations, options, upgrades, landscaping, and other features and amenities that are not included as part of all homes and/or may not be available for all lots and/or in all communities. Renderings may not be drawn to scale. Square footages and dimensions are approximate and may vary in construction and depending on the standard of measurement used, engineering and municipal requirements, or other site-specific conditions. Homes may be constructed with a floorplan that is the reverse of the floorplan rendering. Plans are copyrighted and/or otherwise subject to intellectual property rights of Meritage and/or others and cannot be reproduced or copied without Meritage's prior written consent. Plans and specifications, home features, and community information are subject to change, and homes to prior sale, at any time without notice or obligation. Pictures and other promotional materials are representative and may depict or contain floor plans, square footages, elevations, options, upgrades, landscaping, pool/spa, furnishings, appliances, and designer/decorator features and amenities that are not included as part of the home and/or may not be available in all communities. Not an offer or solicitation to sell real property, Offers to sell real property may only be made and an accepted at the sales center for individual Meritage Homes Corporation. © 2021 Meritage Homes Corporation, All rights reserved.