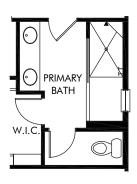

OPT. PRIMARY BATH 1

OPT. PRIMARY BATH 2

**OPT. 3 CAR GARAGE** 

Mansker Farms | Newport/Plan 444 | Options Approx. 1,835 sq. ft. | 4 Bed | 2 Bath | 2 Car Garage | 1 Story

FLEX LIVING OPTIONS: Opt. Gourmet Kitchen, Opt. Primary Bath 1 or 2, Opt. 3 Car Garage