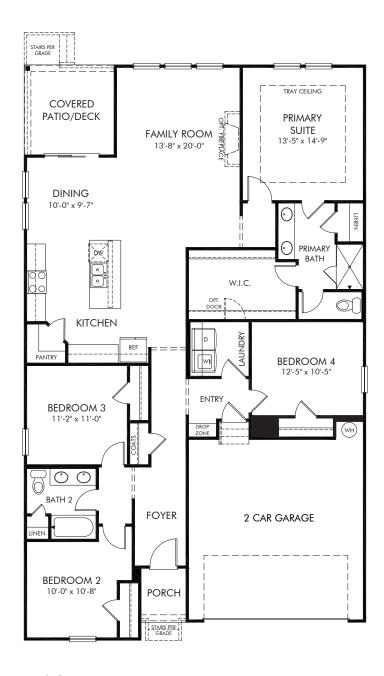

Mansker Farms | Newport/Plan 444

Approx. 1,835 sq. ft. | 4 Bed | 2 Bath | 2 Car Garage | 1 Story

FLEX LIVING OPTIONS: Opt. Gourmet Kitchen, Opt. Primary Bath 1 or 2, Opt. 3 Car Garage

Any floorplan and/or elevation rendering is an artist's conceptual rendering intended to provide a general overview, but any such rendering does not constitute actual plans and specifications for any home. Renderings and pictures are representative and may depict floorplans, elevations, options, upgrades, landscaping, and other features and amenities that are not included as part of all homes and/or may not be available for all lots and/or in all communities. Renderings may not be drawn to scales. Square footalages and dimensions are approximate and may vary in construction and depending on the standard of measurement used, engineering and meninicipal requirements, or other site-specific conditions. Homes may be constructed with its the reverse of the floorplan rendering. Plans are copyrighted and/or otherwise subject to intellectual property rights of Meritage and/or others and cannot be reproduced or copied without Meritage's prior written consent. Plans and specifications, home features, and community information are subject to change, and homes to prior sale, at any time without notice or obligation. Pictures and other promotional materials are representative and may depict or contain floor plans, square footages, elevations, options, upgrades, landscaping, pool/spa, furnishings, appliances, and designer/decorator features and amenities that are not included as part of the home and/or may not be available in all communities. See sales associate for details. Meritage Homes Corporation. ©2025 Meritage Homes Corporation. ©2025 Meritage Homes Corporation. All rights reserved.