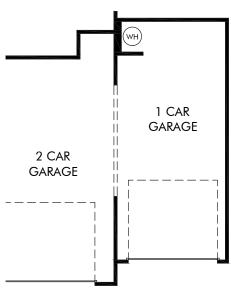

OPT. PRIMARY BATH 1

OPT. PRIMARY BATH 2

**OPT. 3 CAR GARAGE** 

Mansker Farms | Newport/Plan 444 | Options Approx. 1,835 sq. ft. | 4 Bed | 2 Bath | 2 Car Garage | 1 Story

FLEX LIVING OPTIONS: Opt. Gourmet Kitchen, Opt. Primary Bath 1 or 2, Opt. 3 Car Garage