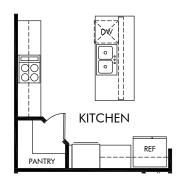

OPT. PRIMARY BATH 1

OPT. PRIMARY BATH 2

**OPT. 3 CAR GARAGE** 

Mansker Farms | Newport/Plan 444 | Options Approx. 1,835 sq. ft. | 4 Bed | 2 Bath | 2 Car Garage | 1 Story

FLEX LIVING OPTIONS: Opt. Gourmet Kitchen, Opt. Primary Bath 1 or 2, Opt. 3 Car Garage