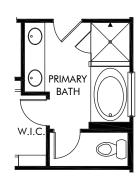

OPT. PRIMARY BATH 1

OPT. PRIMARY BATH 2

**OPT. 3 CAR GARAGE** 

Mansker Farms | Newport/Plan 444 | Options Approx. 1,835 sq. ft. | 4 Bed | 2 Bath | 2 Car Garage | 1 Story

FLEX LIVING OPTIONS: Opt. Gourmet Kitchen, Opt. Primary Bath 1 or 2, Opt. 3 Car Garage