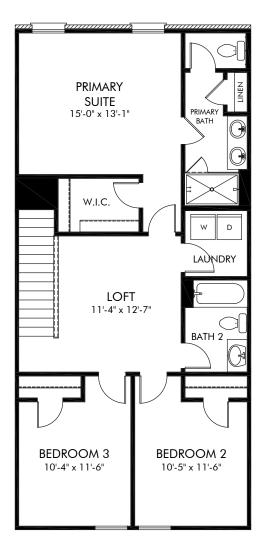

## Greystone Townhomes | Anderson | Second Floor Approx. 1,625 sq. ft. | 3 Bed | 2.5 Bath | 1 Car Garage | 2 Story

Any floorplan and/or elevation rendering is an artist's conceptual rendering intended to provide a general overview, but any such rendering does not constitute actual plans and specifications for any home. Renderings and pictures are representative and may depict floorplans, elevations, options, upgrades, landscaping, and other features and amenities that are not included as part of all homes and/or may not be available for all lots and/or in all communities. Renderings may not be drawn to scale. Square footages and dimensions are approximate and may vary in construction and depending on the standard of measurement used, engineering and municipal requirements, or other site-specific conditions. Homes may be constructed with a floorplan the standard of measurement used, engineering and municipal requirements, or other site-specific conditions. Homes may be constructed with a floorplan the standard or dimeasurement used, engineering and municipal requirements, or other site-specific conditions. Homes may be constructed with a floorplant prevent of the floorplan rendering. Plans are copyrighted and/or otherwise subject to intellectual property rights of Meritage and/or others and cannot be reproduced or copied without Meritage's prior written consent. Plans and specifications, home features, and other promotional materials are representative and may depict or contain floor plans, square footages, elevations, options, upgrades, landscaping, pool/spa, furnishings, appliances, and designer/decorator features and amenities that are not included as part of the home and/or may not be available in all communities. Not an offer or solicitation to sell real property. Offers to sell real property may only be made and accepted at the sales center for individual Meritage Homes Sorporation. CP0205 Meritage Homes Corporation. All rights reserved.