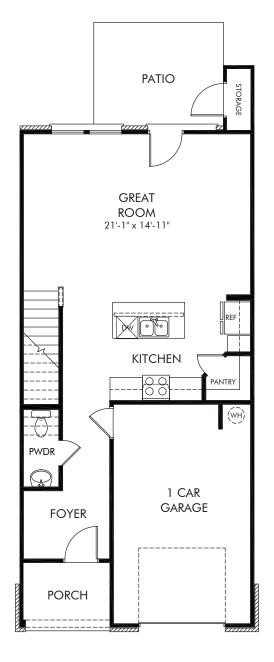

## Greystone Townhomes | Anderson | First Floor Approx. 1,625 sq. ft. | 3 Bed | 2.5 Bath | 1 Car Garage | 2 Story

Any floorplan and/or elevation rendering is an artist's conceptual rendering intended to provide a general overview, but any such rendering does not constitute actual plans and specifications for any home. Renderings and pictures are representative and may depict floorplans, elevations, options, upgrades, landscaping, and other features and amenities that are not included as part of all homes and/or may not be available for all lots and/or in all communities. Renderings may not be drawn to scale. Square footages and dimensions are approximate and may vary in construction and depending on the standard of measurement used, engineering and municipal requirements, or other site-specific conditions. Homes may be constructed with a floorplan the standard of measurement used, engineering and municipal requirements, or other site-specific conditions. Homes may be constructed with a floorplan the standard or dimeasurement used, engineering and municipal requirements, or other site-specific conditions. Homes may be constructed with a floorplant prevent of the floorplan rendering. Plans are copyrighted and/or otherwise subject to intellectual property rights of Meritage and/or others and cannot be reproduced or copied without Meritage's prior written consent. Plans and specifications, home features, and other promotional materials are representative and may depict or contain floor plans, square footages, elevations, options, upgrades, landscaping, pool/spa, furnishings, appliances, and designer/decorator features and amenities that are not included as part of the home and/or may not be available in all communities. Not an offer or solicitation to sell real property. Offers to sell real property may only be made and accepted at the sales center for individual Meritage Homes Sorporation. CP0205 Meritage Homes Corporation. All rights reserved.