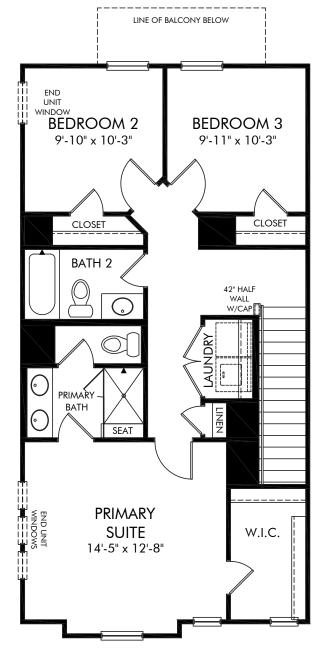

## City Park Townhomes | Farmington | Third Floor Approx. 2,058 sq. ft. | 4 Bed | 3.5 Bath | 2 Car Garage | 3 Story

REV 08/20

Any floorplan and/or elevation rendering is an artist's conceptual rendering intended to provide a general overview, but any such rendering does not constitute actual plans and specifications for any home. Renderings and pictures are representative and may depict floorplans, elevations, options, upgrades, landscaping, and other features and amenities that are not included as part of all homes and/or may not be available for all lots and/or in all communities. Renderings may not be drawn to scale. Square floorplan rendering. Plans are approximate and may vary in construction and depending on the standard of measurement used, engineering and municipal requirements, or other site-specific conditions. Homes may be constructed with a floorplan there there are copyrighted and/or otherwise subject to intellectual property rights of Meritage and/or others and cannot be reproduced or copied without Meritage's prior written consent. Plans and specifications, home features, and other promotional materials are representative and may depict or contain floor plans, square footages, elevations, options, upgrades, landscaping, pool/spa, trunsings, appliances, and designer/decorator features and amenities that are not included as part of the home and/or may not be available in all communities. Not an offer or solicitation to sell real property. Offers to sell real property may only be made and accepted at the sales center for individual Meritage Homes Sorporation. @2021 Meritage Homes Corporation. All rights reserved.