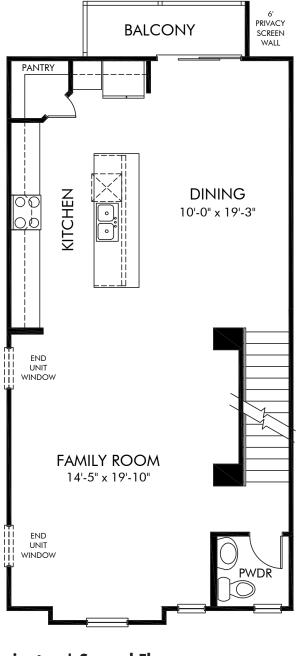

City Park Townhomes | Farmington | Second Floor Approx. 2,058 sq. ft. | 4 Bed | 3.5 Bath | 2 Car Garage | 3 Story

REV 08/20

Any floorplan and/or elevation rendering is an artist's conceptual rendering intended to provide a general overview, but any such rendering does not constitute actual plans and specifications for any home. Renderings and pictures are representative and may depict floorplans, elevations, options, upgrades, landscaping, and other features and amenities that are not included as part of all homes and/or may not be available for all lots and/or in all communities. Renderings may not be drawn to scale. Square footages and dimensions are approximate and may vary in construction and depending on the standard of measurement used, engineering and municipal requirements, or other site-specific conditions. Homes may be constructed with a floorplan the the floorplan rendering. Plans are copyrighted and/or otherwise subject to intellectual property rights of Meritage and/or others and cannot be reproduced or copied without Meritage's prior written consent. Plans and specifications, home features, and other promotional materials are representative and may depict or contain floor plans, square footages, elevations, options, upgrades, landscaping, pol/spa, furnishings, appliances, and designer/decorator features and amenities that are not included as part of the home and/or or may the available in all communities. Not an offer or solicitation to sell real property. Offers to sell real property may only be made and accepted at the standar for energy-efficient homes/8, and Life. Built. B