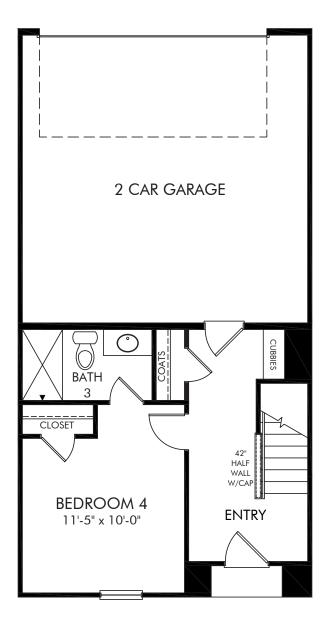

## City Park Townhomes | Farmington | First Floor Approx. 2,058 sq. ft. | 4 Bed | 3.5 Bath | 2 Car Garage | 3 Story

REV 08/20

Any floorplan and/or elevation rendering is an artist's conceptual rendering intended to provide a general overview, but any such rendering does not constitute actual plans and specifications for any home. Renderings and pictures are representative and may depict floorplans, elevations, options, upgrades, landscaping, and other features and amenities that are not included as part of all homes and/or may not be available for all lots and/or in all communities. Renderings may not be drawn to scale. Square floorplan rendering. Plans are approximate and may vary in construction and depending on the standard of measurement used, engineering and municipal requirements, or other site-specific conditions. Homes may be constructed with a floorplan there there are copyrighted and/or otherwise subject to intellectual property rights of Meritage and/or others and cannot be reproduced or copied without Meritage's prior written consent. Plans and specifications, home features, and other promotional materials are representative and may depict or contain floor plans, square footages, elevations, options, upgrades, landscaping, pool/spa, trunsings, appliances, and designer/decorator features and amenities that are not included as part of the home and/or may not be available in all communities. Not an offer or solicitation to sell real property. Offers to sell real property may only be made and accepted at the sales center for individual Meritage Homes Sorporation. @2021 Meritage Homes Corporation. All rights reserved.