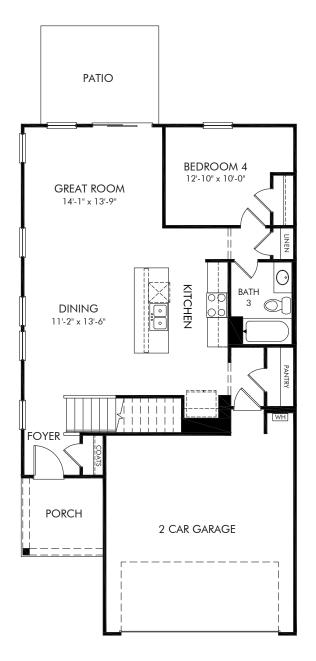

## Brayfield Manor - Heritage Collection | Roswell/Plan 345 | First Floor Approx. 2,100 sq. ft. | 4 Bed | 3 Bath | 2 Car Garage | 2 Story

REV 06/20

Any floorplan and/or elevation rendering is an artist's conceptual rendering intended to provide a general overview, but any such rendering does not constitute actual plans and specifications for any home. Renderings and pictures are representative and may depict floorplans, elevations, options, upgrades, landscaping, and other features and amenities that are not included as part of all homes and/or may not be available for all lots and/or in all communities. Renderings may not be drawn to scale. Square footages and dimensions are approximate and may vary in construction and depending on the standard of measurement used, engineering and municipal requirements, or other site-specific conditions. Homes may be constructed with a floorplan that is the reverse of the floorplan rendering. Plans are ecopyrighted and/or therwise subject to intellectual property rights of Meritage and/or others and cannot be reproduced or copied without Meritage's prior written consent. Plans and specifications, home features, and dommunity information are subject to change, and homes to prior sale, at any time without notice or obligation. Pictures and other promotional materials are representative and may depict or contain floor plans, square footages, elevations, options, upgrades, landscaping, pool/spa, furnishings, appliances, and designer/decorator features and amenities that are not included as part of the home and/or may not be available in all communities. Not an offer or solicitation to sell real property. Offers to sell real property may only be made and accepted at the sales center for individual Meritage Homes Sorporation. ©2023 Meritage Homes Corporation. Minghts reserved.