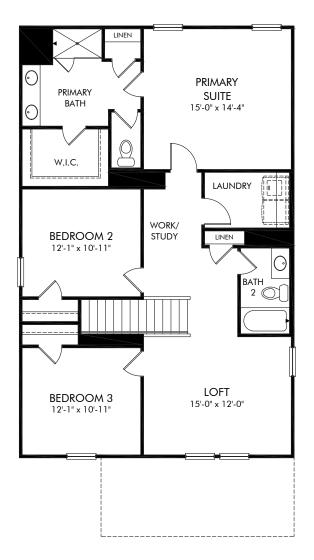

## Brayfield Manor - Heritage Collection | Roswell/Plan 345 | Second Floor Approx. 2,100 sq. ft. | 4 Bed | 3 Bath | 2 Car Garage | 2 Story

Any floorplan and/or elevation rendering is an artist's conceptual rendering intended to provide a general overview, but any such rendering does not constitute actual plans and specifications for any home. Renderings and pictures are representative and may depict floorplans, elevations, options, upgrades, landscaping, and other features and amenities that are not included as part of all homes and/or may not be available for all lots and/or in all communities. Renderings may not be drawn to scale. Square footages and dimensions are approximate and may vary in construction and depending on the standard of measurement used, engineering and municipal requirements, or other site-specific conditions. Homes may be constructed with a floorplan that is the reverse of the floorplan rendering. Plans are ecopyrighted and/or therwise subject to intellectual property rights of Meritage and/or others and cannot be reproduced or copied without Meritage's prior written consent. Plans and specifications, home features, and dommunity information are subject to change, and homes to prior sale, at any time without notice or obligation. Pictures and other promotional materials are representative and may depict or contain floor plans, square footages, elevations, options, upgrades, landscaping, pool/spa, furnishings, appliances, and designer/decorator features and amenities that are not included as part of the home and/or may not be available in all communities. Not an offer or solicitation to sell real property. Offers to sell real property may only be made and accepted at the sales center for individual Meritage Homes Sorporation. ©2023 Meritage Homes Corporation. Minghts reserved.