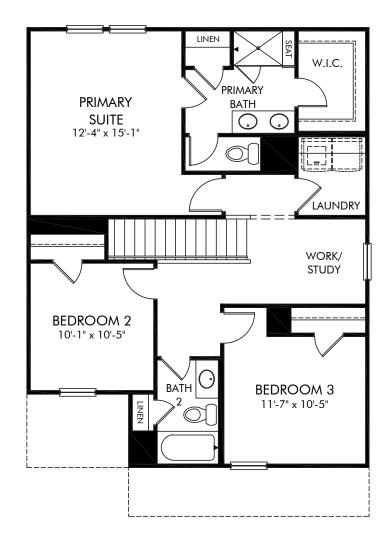

## Seattle Crossing | Finley/Plan 341L | Second Floor Approx. 1,528 sq. ft. | 3 Bed | 2.5 Bath | 2 Car Garage | 2 Story

Any floorplan and/or elevation rendering is an artist's conceptual rendering intended to provide a general overview, but any such rendering does not constitute actual plans and specifications for any home. Renderings and pictures are representative and may depict floorplans, elevations, options, upgrades, landscaping, and other features and amenities that are not included as part of all homes and/or may not be available for all lots and/or in all communities. Renderings may not be drawn to scale. Square footages and dimensions are approximate and may vary in construction and depending on the standard of measurement used, engineering and municipal requirements, or other site-specific conditions. Homes may be constructed with a floorplan that is the reverse of the floorplan rendering. Plans are copyrighted and/or otherwise subject to intellectual property rights of Meritage and/or others and cannot be reproduced or copied without Meritage's prior written consent. Plans and specifications, home features, and other promotional materials are representative and may depict or contain floor plans, square footages, elevations, options, upgrades, landscaping, pool/spa, furnishings, appliances, and designer/decorator features and amenities. Not an offer or solicitation to sell real property. Offers to sell real property may only be made and accepted at the sales center for individual Meritage Homes Sorporation. ©2023 Meritage Homes Corporation. All rights reserved.