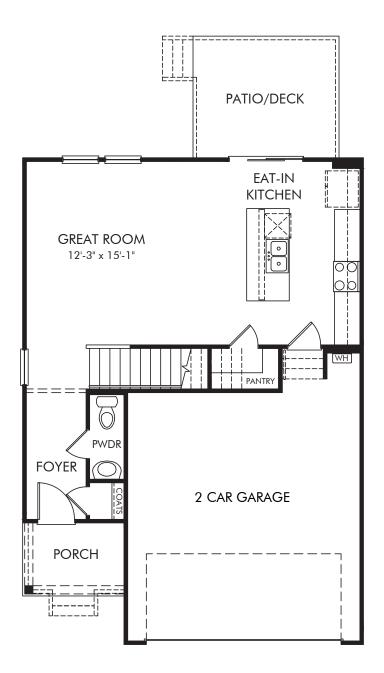

## Seattle Crossing | Finley/Plan 341L | First Floor Approx. 1,528 sq. ft. | 3 Bed | 2.5 Bath | 2 Car Garage | 2 Story

REV 06/20

Any floorplan and/or elevation rendering is an artist's conceptual rendering intended to provide a general overview, but any such rendering does not constitute actual plans and specifications for any home. Renderings and pictures are representative and may depict floorplans, elevations, options, upgrades, landscaping, and other features and amenities that are not included as part of all homes and/or may not be available for all lots and/or in all communities. Renderings may not be drawn to scale. Square footages and dimensions are approximate and may vary in construction and depending on the standard of measurement used, engineering and municipal requirements, or other site-specific conditions. Homes may be constructed with a floorplan the trane or copyrighted and/or otherwise subject to intellectual property rights of Meritage and/or others and cannot be reproduced or copied without Meritage's prior written consent. Plans and specifications, home features, and community information are subject to change, and homes to prior sale, at any time without notice or obligation. Pictures and other promotional materials are representative and may depict or contain floor plans, square footages, elevations, options, upgrades, landscaping, pool/spa, trunistings, appliances, and designer/decorator features and amenities that are not included as part of the home and/or may not be available in all communities. Not an offer or solicitation to sell real property. Offers to sell real property may only be made and accepted at the sales center for individual Meritage Homes communities. See sales associate for details. Meritage Homes Corporation. Ming Homes Corporation. Ming Homes Corporation. Ming Homes Corporation.