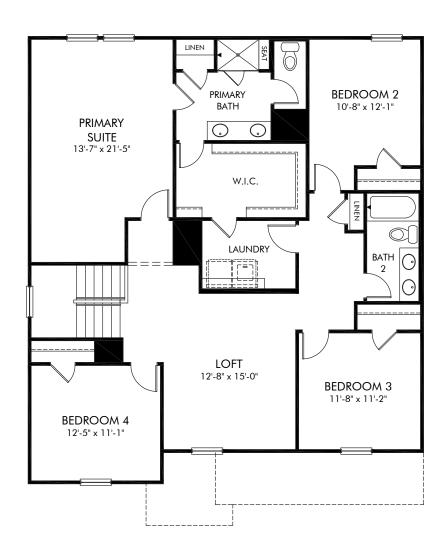

Harper Landing | Chatham/Plan 451L | Second Floor Approx. 2,674 sq. ft. | 5 Bed | 3 Bath | 2 Car Garage | 2 Story

Any floorplan and/or elevation rendering is an artist's conceptual rendering intended to provide a general overview, but any such rendering does not constitute actual plans and specifications for any home. Renderings and pictures are representative and may depict floorplans, elevations, options, upgrades, landscaping, and other features and amenities that are not included as part of all homes and/or may not be available for all lots and/or in all communities. Renderings may not be drawn to scale. Square footalges and dimensions are approximate and may vary in construction and depending on the standard of measurement used, engineering and municipal requirements, or other site-specific conditions. Homes may be constructed with a floorplan that is the reverse of the floorplan rendering. Plans are copyrighted and/or otherwise subject to intellectual property rights of Meritage and/or others and cannot be reproduced or copied without Meritage's prior written consent. Plans and specifications, home features, and community information are subject to change, and homes to prior sale, at any time without notice or obligation. Pictures and other promotional materials are representative and may depict or contain floor plans, square footages, elevations, options, upgrades, landscaping, pool/spa, furnishings, appliances, and designer/decorator features and amenities that are not included as part of the home and/or may not be available in all communities. Not an offer or solicitation to sell real property. Offers to sell real property may only be made and accepted at the sales canter for individual Meritage Homes Corporation. ©2024 Meritage Homes Corporation, All rights reserved.