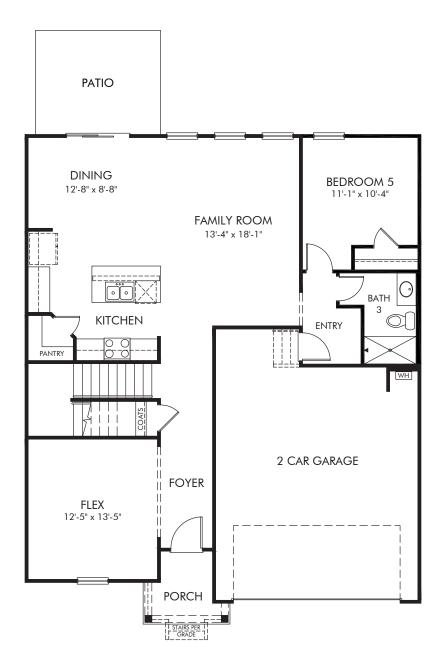

Harper Landing | Chatham/Plan 451L | First Floor Approx. 2,674 sq. ft. | 5 Bed | 3 Bath | 2 Car Garage | 2 Story

Any floorplan and/or elevation rendering is an artist's conceptual rendering intended to provide a general overview, but any such rendering does not constitute actual plans and specifications for any home. Renderings and pictures are representative and may depict floorplans, elevations, options, upgrades, landscaping, and other features and amenities that are not included as part of all homes and/or may not be available for all lots and/or in all communities. Renderings may not be drawn to scale. Square footalges and dimensions are approximate and may vary in construction and depending on the standard of measurement used, engineering and municipal requirements, or other site-specific conditions. Homes may be constructed with a floorplan that is the reverse of the floorplan rendering. Plans are copyrighted and/or otherwise subject to intellectual property rights of Meritage and/or others and cannot be reproduced or copied without Meritage's prior written consent. Plans and specifications, home features, and community information are subject to change, and homes to prior sale, at any time without notice or obligation. Pictures and other promotional materials are representative and may depict or contain floor plans, square footages, elevations, options, upgrades, landscaping, pool/spa, furnishings, appliances, and designer/decorator features and amenities that are not included as part of the home and/or may not be available in all communities. Not an offer or solicitation to sell real property. Offers to sell real property may only be made and accepted at the sales canter for individual Meritage Homes Corporation. ©2024 Meritage Homes Corporation, All rights reserved.