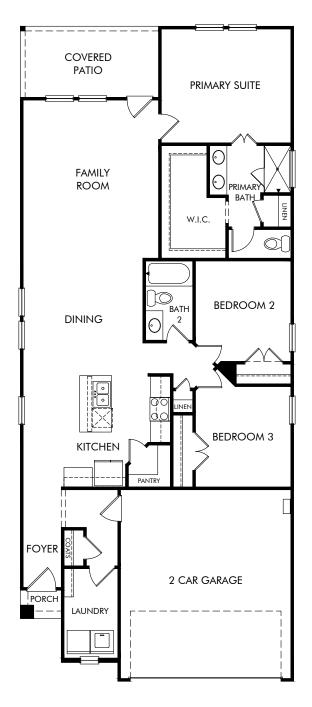

## The Shenandoah | Plan L335 Approx. 1,533 sq. ft. | 3 Bed | 2 Bath | 2 Car Garage | 1 Story

Any floorplan and/or elevation rendering is an artist's conceptual rendering intended to provide a general overview, but any such rendering does not constitute actual plans and specifications for any home. Renderings and pictures are representative and may depict floorplans, elevations, options, upgrades, landscaping, and other features and amenities that are not included as part of all homes and/or may not be available for all lots and/or in all communities. Renderings may not be drawn to scale. Square footages and dimensions are approximate and may vary in construction and depending on the standard of measurement used, engineering and municipal requirements, or other site-specific conditions. Homes may be constructed with a floorplan that is the reverse of the floorplan rendering. Plans are copyrighted and/or otherwise subject to intellectual property rights of Meritage and/or others and cannot be reproduced or copied without Meritage's prior written consent. Plans and specifications, home features, and other promotional materials are representative and may depict or contain floor plans, square footages, elevations, options, upgrades, landscaping, pool/spa, furnishings, appliances, and designer/decorator features and amenities. Not an offer or solicitation to sell real property. Offers to sell real property may only be made and accepted at the sales center for individual Meritage Homes Sorporation. ©2024 Meritage Homes Corporation. All rights reserved.