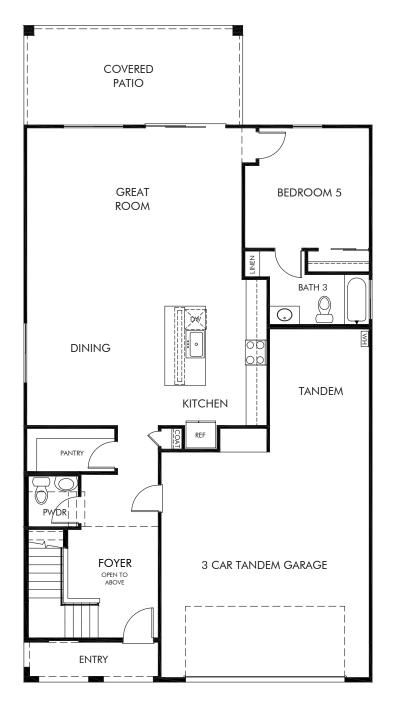

Mandarina - Premier Series | Amethyst | First Floor Approx. 2,932 sq. ft. | 5 Bed | 3.5 Bath | 3 Car Tandem Garage | 2 Story

Any floorplan and/or elevation rendering is an artist's conceptual rendering intended to provide a general overview, but any such rendering does not constitute actual plans and specifications for any home. Renderings and pictures are representative and may depict floorplans, elevations, options, upgrades, landscaping, and other features and amenities that are not included as part of all homes and/or may not be available for all lots and/or in all communities. Renderings may not be drawn to scale. Square footalges and dimensions are approximate and may vary in construction and depending on the standard of measurement used, engineering and municipal requirements, or other site-specific conditions. Homes may be constructed with a floorplan that is the reverse of the floorplan rendering. Plans are copyrighted and/or otherwise subject to intellectual property rights of Meritage and/or others and cannot be reproduced or copied without Meritage's prior written consent. Plans and specifications, home features, and community information are subject to change, and homes to prior sale, at any time without notice or obligation. Pictures and other promotional materials are representative and may depict or contain floor plans, square footages, elevations, options, upgrades, landscaping, pool/spa, furnishings, appliances, and designer/decorator features and amenities that are not included as part of the home and/or may not be available in all communities. Not an offer or solicitation to sell real property. Offers to sell real property may only be made and accepted at the sales canter for individual Meritage Homes Corporation. ©2025 Meritage Homes Corporation. All rights reserved.