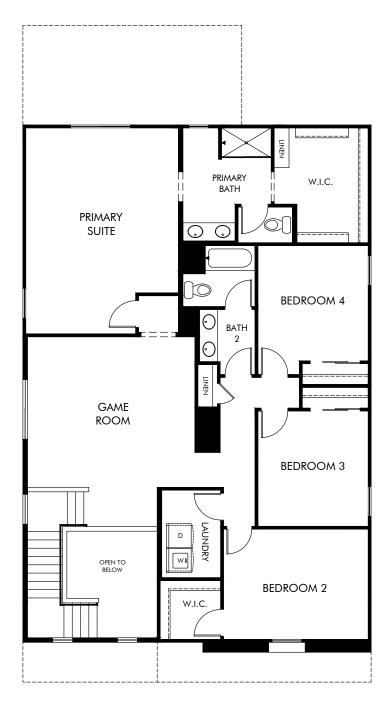

Mandarina - Premier Series | Amethyst | Second Floor Approx. 2,932 sq. ft. | 5 Bed | 3.5 Bath | 3 Car Tandem Garage | 2 Story

Any floorplan and/or elevation rendering is an artist's conceptual rendering intended to provide a general overview, but any such rendering does not constitute actual plans and specifications for any home. Renderings and pictures are representative and may depict floorplans, elevations, options, upgrades, landscaping, and other features and amenities that are not included as part of all homes and/or may not be available for all lots and/or in all communities. Renderings may not be drawn to scale. Square footalges and dimensions are approximate and may vary in construction and depending on the standard of measurement used, engineering and municipal requirements, or other site-specific conditions. Homes may be constructed with a floorplan that is the reverse of the floorplan rendering. Plans are copyrighted and/or otherwise subject to intellectual property rights of Meritage and/or others and cannot be reproduced or copied without Meritage's prior written consent. Plans and specifications, home features, and community information are subject to change, and homes to prior sale, at any time without notice or obligation. Pictures and other promotional materials are representative and may depict or contain floor plans, square footages, elevations, options, upgrades, landscaping, pool/spa, furnishings, appliances, and designer/decorator features and amenities that are not included as part of the home and/or may not be available in all communities. Not an offer or solicitation to sell real property. Offers to sell real property may only be made and accepted at the sales canter for individual Meritage Homes Corporation. ©2025 Meritage Homes Corporation. All rights reserved.