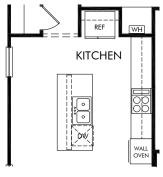

**GOURMET KITCHEN** 

**COVERED PATIO** 

PRIMARY BATH 2

OPT. BEDROOM 5

Poplar Farms | Mackenzie/B40 | Options

Approx. 2,074 sq. ft. | 4 Bed | 3 Bath | 2 Car Garage | 2 Story

**FLEX LIVING OPTIONS:** Gourmet Kitchen. Primary Bath 1 or 2. Covered Patio. Bedroom 5.