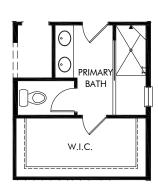

**GOURMET KITCHEN** 

**COVERED PATIO** 

PRIMARY BATH 2

OPT. BEDROOM 5

Poplar Farms | Mackenzie/B40 | Options

Approx. 2,074 sq. ft. | 4 Bed | 3 Bath | 2 Car Garage | 2 Story

**FLEX LIVING OPTIONS:** Gourmet Kitchen. Primary Bath 1 or 2. Covered Patio. Bedroom 5.