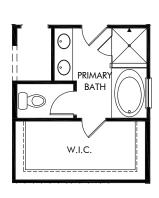

**GOURMET KITCHEN** 

**COVERED PATIO** 

PRIMARY BATH 2

OPT. BEDROOM 5

Poplar Farms | Mackenzie/B40 | Options

Approx. 2,074 sq. ft. | 4 Bed | 3 Bath | 2 Car Garage | 2 Story

**FLEX LIVING OPTIONS:** Gourmet Kitchen. Primary Bath 1 or 2. Covered Patio. Bedroom 5.