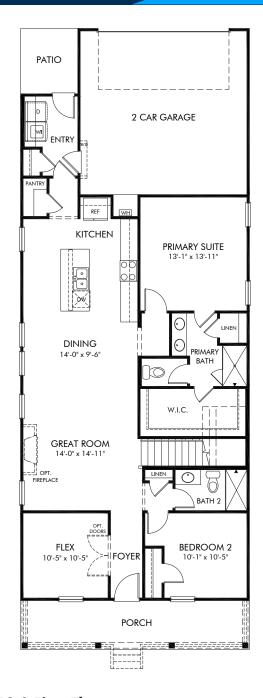

Poplar Farms | Mackenzie/B40 | First Floor Approx. 2,074 sq. ft. | 4 Bed | 3 Bath | 2 Car Garage | 2 Story

FLEX LIVING OPTIONS: Gourmet Kitchen. Primary Bath 1 or 2. Covered Patio. Bedroom 5.

Any floorplan and/or elevation rendering is an artist's conceptual rendering intended to provide a general overview, but any such rendering does not constitute actual plans and specifications for any home. Renderings and pictures are representative and may depict floorplans, elevations, options, upgrades, landscaping, and other features and amenities that are not included as part of all homes and/or may not be available for all lots and/or in all communities. Renderings may not be drawn to scale. Square footages and dimensions are approximate and may vary in construction and depending on the standard of measurement used, engineering and municipal requirements, or other site-specific conditions. Homes may be constructed with a floorplan that is the reverse of the floorplan rendering. Plans are copyrighted and/or otherwise subject to intellectual property rights of Meritage and/or others and cannot be reproduced or copied without Meritage's prior written consent. Plans and specifications, home features, and community information are subject to change, and homes to prior sale, at any time without notice or obligation. Pictures and other promotional materials are representative and may depict or contain floor plans, square footages, elevations, options, upgrades, landscaping, pool/spa, furnishings, appliances, and designer/decorator features and amenities that are not included as part of the home and/or may not be available in all communities. Not an offer or solicitation to sell real property. Offers to sell real property may only be made and accepted at the sales center for individual Meritage Homes Corporation. ©2025 Meritage Homes Corporation. All rights reserved.