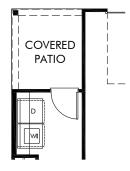

**GOURMET KITCHEN** 

**COVERED PATIO** 

PRIMARY BATH 2

OPT. BEDROOM 5

Poplar Farms | Mackenzie/B40 | Options

Approx. 2,074 sq. ft. | 4 Bed | 3 Bath | 2 Car Garage | 2 Story

**FLEX LIVING OPTIONS:** Gourmet Kitchen. Primary Bath 1 or 2. Covered Patio. Bedroom 5.