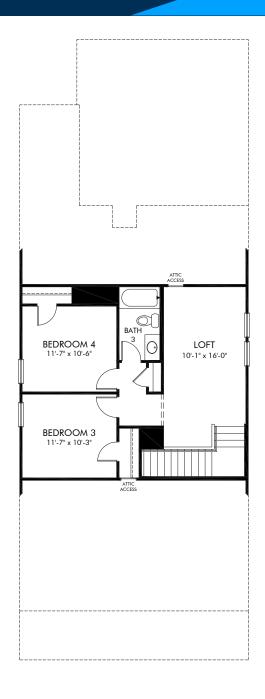

Poplar Farms | Mackenzie/B40 | Second Floor Approx. 2,074 sq. ft. | 4 Bed | 3 Bath | 2 Car Garage | 2 Story

FLEX LIVING OPTIONS: Gourmet Kitchen. Primary Bath 1 or 2. Covered Patio. Bedroom 5.

Any floorplan and/or elevation rendering is an artist's conceptual rendering intended to provide a general overview, but any such rendering does not constitute actual plans and specifications for any home. Renderings and pictures are representative and may depict floorplans, elevations, options, upgrades, landscaping, and other features and amenities that are not included as part of all homes and/or may not be available for all lots and/or in all communities. Renderings may not be drawn to scales. Square footalages and dimensions are approximate and may vary in construction and depending on the standard of measurement used, engineering and meninicipal requirements, or other site-specific conditions. Homes may be constructed with its the reverse of the floorplan rendering. Plans are copyrighted and/or otherwise subject to intellectual property rights of Meritage and/or others and cannot be reproduced or copied without Meritage's prior written consent. Plans and specifications, home features, and community information are subject to change, and homes to prior sale, at any time without notice or obligation. Pictures and other promotional materials are representative and may depict or contain floor plans, square footages, elevations, options, upgrades, landscaping, pool/spa, furnishings, appliances, and designer/decorator features and amenities that are not included as part of the home and/or may not be available in all communities. See sales associate for details. Meritage Homes Corporation. ©2025 Meritage Homes Corporation. ©2025 Meritage Homes Corporation. All rights reserved.