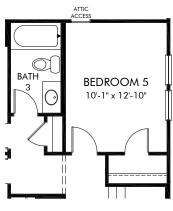

**GOURMET KITCHEN** 

**COVERED PATIO** 

PRIMARY BATH 2

OPT. BEDROOM 5

Poplar Farms | Mackenzie/B40 | Options

Approx. 2,074 sq. ft. | 4 Bed | 3 Bath | 2 Car Garage | 2 Story

**FLEX LIVING OPTIONS:** Gourmet Kitchen. Primary Bath 1 or 2. Covered Patio. Bedroom 5.