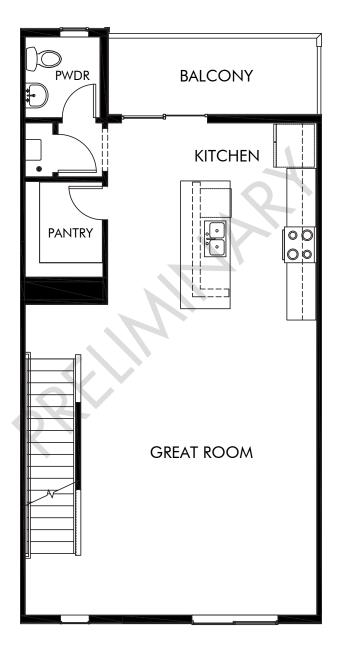

### Three Hills | The Belford | Second Floor Approx. 1,849 sq. ft. | 3 Bed | 3.5 Bath | 2 Bay Garage | 3 Story