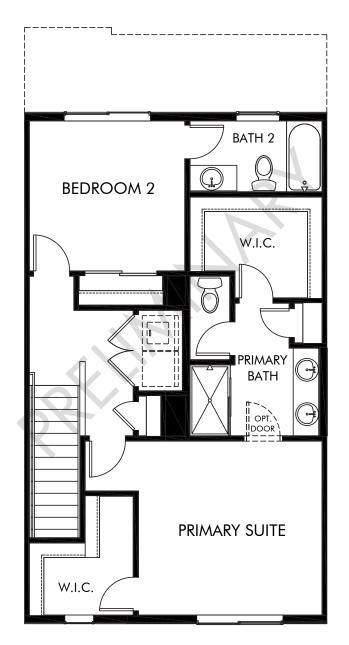

### Three Hills | The Belford | Second Floor Approx. 1,849 sq. ft. | 3 Bed | 3.5 Bath | 2 Bay Garage | 3 Story