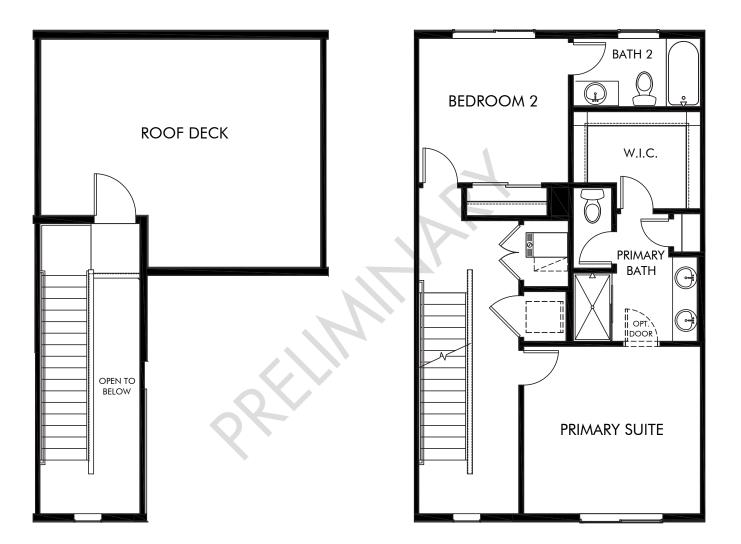

## Three Hills | The Belford | Options Approx. 1,849 sq. ft. | 3 Bed | 3.5 Bath | 2 Bay Garage | 3 Story

# OPT. ROOF DECK