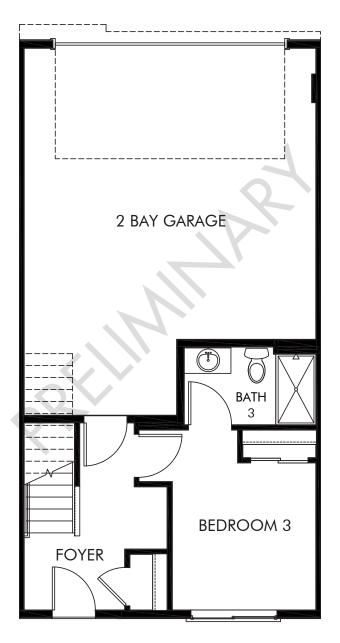

### Three Hills | The Belford | First Floor Approx. 1,849 sq. ft. | 3 Bed | 3.5 Bath | 2 Bay Garage | 3 Story

REV 06/23