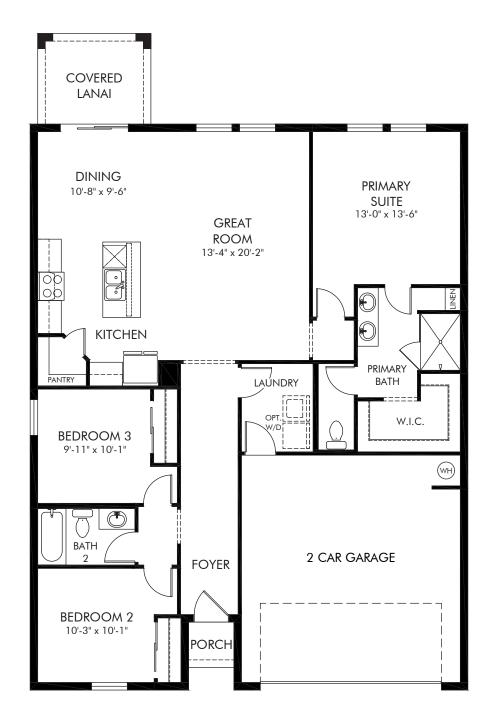

Hampton Park - Classic Series | Bluebell Approx. 1,491 sq. ft. | 3 Bed | 2 Bath | 2 Car Garage | 1 Story

REV 03/22

Any floorplan and/or elevation rendering is an artist's conceptual rendering intended to provide a general overview, but any such rendering does not constitute actual plans and specifications for any home. Renderings and pictures are representative and may depict floorplans, elevations, options, upgrades, landscaping, and other features and amenities that are not included as part of all homes and/or may not be available for all lots and/or in all communities. Renderings may not be drawn to scale. Square footages and dimensions are approximate and may vary in construction and depending on the standard of measurement used, engineering and mentical requirements, or other site-specific conditions. Homes may be constructed with a floorplan that is the reverse of the floorplan rendering. Plans are copyrighted and/or otherwise subject to intellectual property rights of Meritage and/or others and cannot be reproduced or copied without Meritage's prior written consent. Plans and specifications, home features, and community information are subject to change, and homes to prior sale, at any time without notice or obligation. Pictures and other promotional materials are representative and may depict or contain floor plans, square footages, elevations, options, upgrades, landscaping, pool/spa, furnishings, appliances, and designer/decorator features and amenities that are not included as part of the home and/or may not be available in all communities. Not an offer or solicitation to sell real property. Offers to sell real property may only be made and accepted at the sales center for individual Meritage Homes Corporation. ©2023 Meritage Homes Corporation, All rights reserved.