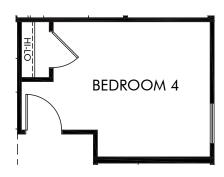

OPT. BEDROOM 4
ILO TEEN ROOM

Mandarina - Signature Series | Quartz | Options Approx. 1,562 sq. ft. | 3 Bed | 2 Bath | 2 Car Garage | 1 Story

FLEX LIVING OPTIONS: Bedroom 4 ILO Teen Room.

Any floorplan and/or elevation rendering is an artist's conceptual rendering intended to provide a general overview, but any such rendering does not constitute actual plans and specifications for any home. Renderings and pictures are representative and may depict floorplans, elevations, options, upgrades, landscaping, and other features and amenities that are not included as part of all homes and/or may not be available for all lots and/or in all communities. Renderings may not be drawn to scales. Square footalages and dimensions are approximate and may vary in construction and depending on the standard of measurement used, engineering and municipal requirements, or other site-specific conditions. Homes may be constructed with a floorplan that is the reverse of the floorplan rendering. Plans are copyrighted and/or otherwise subject to intellectual property rights of Meritage and/or others and cannot be reproduced or copied without Meritage's prior written consent. Plans and specifications, home features, and community information are subject to change, and homes to prior sale, at any time without notice or obligation. Pictures and other promotional materials are representative and may depict or contain floor plans, square footages, elevations, options, upgrades, landscaping, pool/spa, furnishings, appliances, and designer/decorator features and amenities that are not included as part of the home and/or may not be available in all communities. Not an offer or solicitation to sell real property. Offers to sell real property may only be made and accepted at the sales center for individual Meritage Homes Corporation. ©2025 Meritage Homes Corporation. All rights reserved.