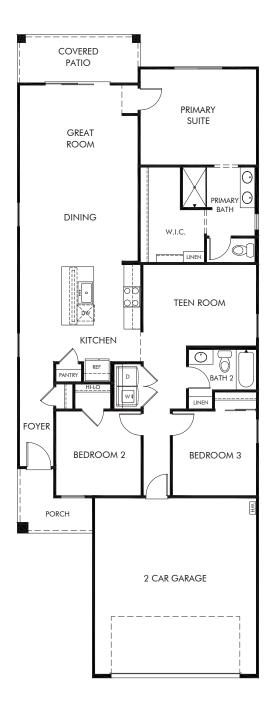

Mandarina - Signature Series | Quartz
Approx. 1,562 sq. ft. | 3 Bed | 2 Bath | 2 Car Garage | 1 Story

FLEX LIVING OPTIONS: Bedroom 4 ILO Teen Room.

Any floorplan and/or elevation rendering is an artist's conceptual rendering intended to provide a general overview, but any such rendering does not constitute actual plans and specifications for any home. Renderings and pictures are representative and may depict floorplans, elevations, options, upgrades, landscaping, and other features and amenities that are not included as part of all homes and/or may not be available for all lots and/or in all communities. Renderings may not be drawn to scale. Square footalges and dimensions are approximate and may vary in construction and depending on the standard of measurement used, engineering and municipal requirements, or other site-specific conditions. Homes may be constructed with a floorplan that is the reverse of the floorplan rendering. Plans are copyrighted and/or otherwise subject to intellectual property rights of Meritage and/or others and cannot be reproduced or copied without Meritage's prior written consent. Plans and specifications, home features, and community information are subject to change, and homes to prior sale, at any time without notice or obligation. Pictures and other promotional materials are representative and may depict or contain floor plans, square footages, elevations, options, upgrades, landscaping, pool/spa, furnishings, appliances, and designer/decorator features and amenities that are not included as part of the home and/or may not be available in all communities. Not an offer or solicitation to sell real property. Offers to sell real property may only be made and accepted at the sales canter for individual Meritage Homes Corporation. ©2025 Meritage Homes Corporation. All rights reserved.