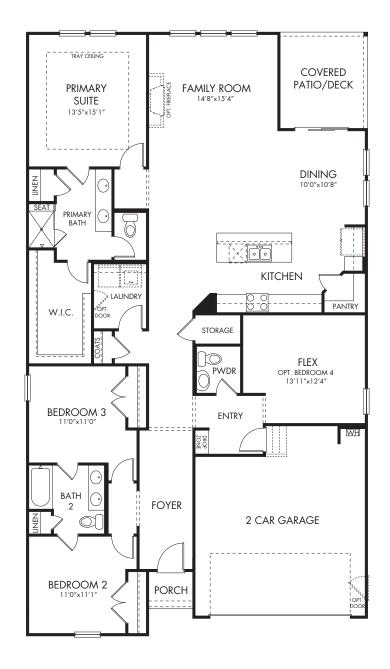

## Heron Creek | Grayson/Plan 475M Approx. 2,099 sq. ft. | 3 Bed | 2.5 Bath | 2 Car Garage | 1 Story

REV 11/19

**FLEX LIVING OPTIONS:** Opt. Bedroom 4 & Bath 3, Opt. Gourmet Kitchen, Opt. Primary Bath 1, Opt. Screened Porch, Opt. Sunroom