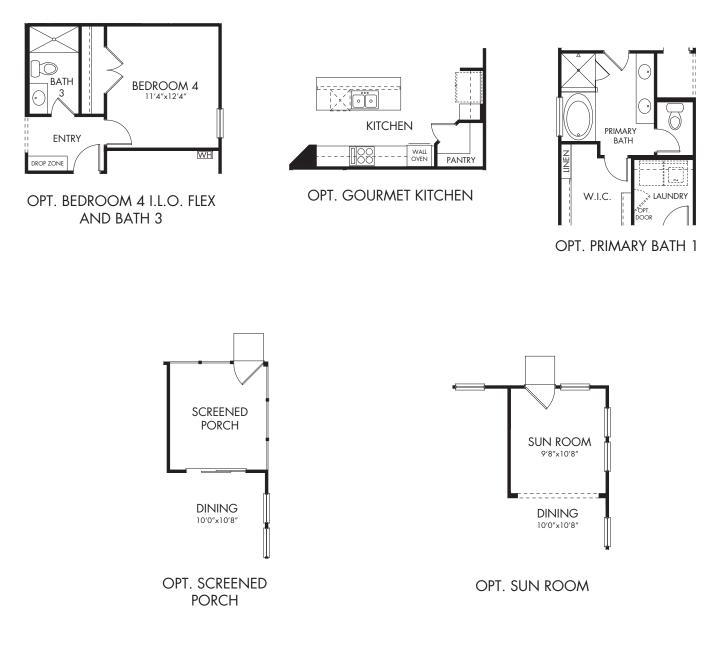

## Heron Creek | Grayson/Plan 475M | Options Approx. 2,099 sq. ft. | 3 Bed | 2.5 Bath | 2 Car Garage | 1 Story

REV 11/19

**FLEX LIVING OPTIONS:** Opt. Bedroom 4 & Bath 3, Opt. Gourmet Kitchen, Opt. Primary Bath 1, Opt. Screened Porch, Opt. Sunroom