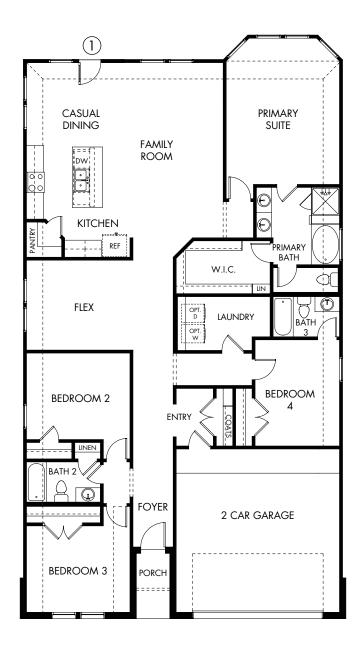

## The Henderson LN | Plan L404 | First Floor Approx. 2,267 sq. ft. | 4 Bed | 3 Bath | 2-Car Garage | 1 Story

Rev 5-15-23 HOU L404 LN

Any floorplan and/or elevation rendering is an artist's conceptual rendering intended to provide a general overview, but any such rendering does not constitute actual plans and specifications for any home. Renderings and pictures are representative and may depict floorplans, elevations, options, upgrades, landscaping, and other features and amenities that are not included as part of all homes and/or may not be available for all lots and/or in all communities. Renderings may not be drawn to scale. Square footalages and dimensions are approximate and may vary in construction and depending on the standard of measurement used, engineering and municipal requirements, or other site-specific conditions. Homes may be constructed with a floorplan that is the reverse of the floorplan rendering. Plans are copyrighted and/or otherwise subject to intellectual property rights of Meritage and/or others and cannot be reproduced or copied without Meritage's prior written consent. Plans and specifications, home features, and community information are subject to change, and homes to prior sale, at any time without notice or obligation. Pictures and other promotional materials are representative and may depict or contain floor plans, square footages, elevations, options, upgrades, landscaping, pool/spa, furnishings, appliances, and designer/decorator features and amenities that are not included as part of the home and/or may not be available in all communities. Not an offer or solicitation to sell real property. Offers to sell real property may only be made and accepted at the sales center for individual Meritage Homes Corporation. ©2023 Meritage Homes Corporation. All rights reserved.