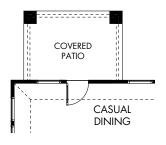

1) OPT. COVERED PATIO

The Henderson LN | Plan L404 | Options

Approx. 2,267 sq. ft. | 4 Bed | 3 Bath | 2-Car Garage | 1 Story

FLEX LIVING OPTIONS: Opt. Covered Patio

Any floorplan and/or elevation rendering is an artist's conceptual rendering intended to provide a general overview, but any such rendering does not constitute actual plans and specifications for any home. Renderings and pictures are representative and may depict floorplans, elevations, options, upgrades, landscaping, and other features and amenities that are not included as part of all homes and/or may not be available for all lots and/or in all communities. Renderings may not be drawn to scale. Square footalages and dimensions are approximate and may vary in construction and depending on the standard of measurement used, engineering and municipal requirements, or other site-specific conditions. Homes may be constructed with a floorplan that is the reverse of the floorplan rendering. Plans are copyrighted and/or otherwise subject to intellectual property rights of Meritage and/or others and cannot be reproduced or copied without Meritage's prior written consent. Plans and specifications, home features, and community information are subject to change, and homes to prior sale, at any time without notice or obligation. Pictures and other promotional materials are representative and may depict or contain floor plans, square footages, elevations, options, upgrades, landscaping, pool/spa, furnishings, appliances, and designer/decorator features and amenities that are not included as part of the home and/or may not be available in all communities. Not an offer or solicitation to sell real property. Offers to sell real property may only be made and accepted at the sales center for individual Meritage Homes Corporation. ©2023 Meritage Homes Corporation. All rights reserved.