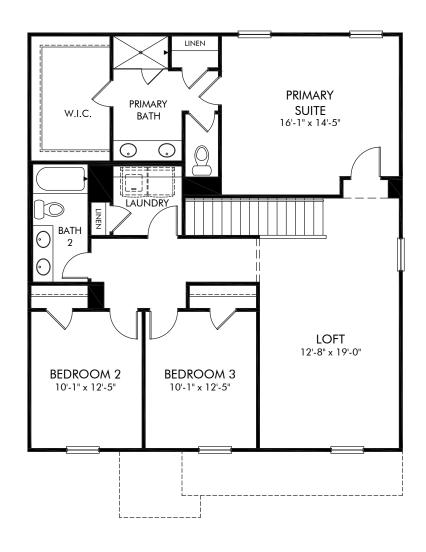

## Community Name | Rockwell/Plan 446 | Second Floor Approx. 2,135 sq. ft. | 4 Bed | 3 Bath | 2 Car Garage | 2 Story

**FLEX LIVING OPTIONS:** Opt. Gourmet Kitchen, Opt. Primary Bath 1 or 2, Opt. Covered Patio/Deck, Opt. Screened Porch

Any floorplan and/or elevation rendering is an artist's conceptual rendering intended to provide a general overview, but any such rendering does not constitute actual plans and specifications for any home. Renderings and pictures are representative and may depict floorplans, elevations, options, upgrades, landscaping, and other features and amenities that are not included as part of all homes and/or may not be available for all lots and/or in all communities. Renderings may not be drawn to scale. Square footalgase and dimensions are approximate and may vary in construction and depending on the standard of measurement used, engineering and menicipal requirements, or other site-specific conditions. Homes may be constructed with a floorplan transferring the footage and/or otherwise subject to intellectual property rights of Meritage and/or others and cannot be reproduced or copied without Meritage's prior written consent. Plans and specifications, home features, and community information are subject to change, and homes to prior sale, at any time without notice or obligation. Pictures and other promotional materials are representative and may depict or contain floor plans, square footages, elevations, options, upgrades, landscaping, pool/spa, furnishings, appliances, and designer/decorator features and amenities that are not included as part of the home and/or may not be available in all communities. Benefit and the property may only be made and accepted at the sales center for individual Meritage Homes Corporation. ©2021 Meritage Homes Corporation. All rights reserved.