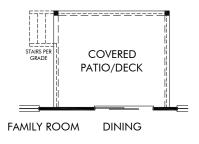

OPT. PRIMARY BATH 1

OPT. PRIMARY BATH 2

OPT. COVERED PATIO/DECK

**OPT. SCREENED PORCH** 

## Community Name | Rockwell/Plan 446 | Options Approx. 2,135 sq. ft. | 4 Bed | 3 Bath | 2 Car Garage | 2 Story

**FLEX LIVING OPTIONS:** Opt. Gourmet Kitchen, Opt. Primary Bath 1 or 2, Opt. Covered Patio/Deck, Opt. Screened Porch