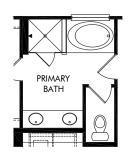

OPT. PRIMARY BATH 1

OPT. PRIMARY BATH 2

OPT. COVERED PATIO/DECK

**OPT. SCREENED PORCH** 

## Community Name | Rockwell/Plan 446 | Options Approx. 2,135 sq. ft. | 4 Bed | 3 Bath | 2 Car Garage | 2 Story

**FLEX LIVING OPTIONS:** Opt. Gourmet Kitchen, Opt. Primary Bath 1 or 2, Opt. Covered Patio/Deck, Opt. Screened Porch

Any floorplan and/or elevation rendering is an artist's conceptual rendering intended to provide a general overview, but any such rendering does not constitute actual plans and specifications for any home. Renderings and pictures are representative and may depict floorplans, elevations, options, upgrades, landscaping, and other features and amenities that are not included as part of all homes and/or may not be available for all lots and/or in all communities. Renderings may not be drawn to scale. Square footalgase and dimensions are approximate and may vary in construction and depending on the standard of measurement used, engineering and menicipal requirements, or other site-specific conditions. Homes may be constructed with a floorplan transferring the footage and/or otherwise subject to intellectual property rights of Meritage and/or others and cannot be reproduced or copied without Meritage's prior written consent. Plans and specifications, home features, and community information are subject to change, and homes to prior sale, at any time without notice or obligation. Pictures and other promotional materials are representative and may depict or contain floor plans, square footages, elevations, options, upgrades, landscaping, pool/spa, furnishings, appliances, and designer/decorator features and amenities that are not included as part of the home and/or may not be available in all communities. Benefit and the property may only be made and accepted at the sales center for individual Meritage Homes Corporation. ©2021 Meritage Homes Corporation. All rights reserved.