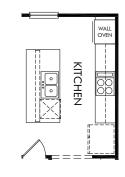

OPT. PRIMARY BATH 1

OPT. PRIMARY BATH 2

OPT. COVERED PATIO/DECK

**OPT. SCREENED PORCH** 

## Community Name | Rockwell/Plan 446 | Options Approx. 2,135 sq. ft. | 4 Bed | 3 Bath | 2 Car Garage | 2 Story

**FLEX LIVING OPTIONS:** Opt. Gourmet Kitchen, Opt. Primary Bath 1 or 2, Opt. Covered Patio/Deck, Opt. Screened Porch

Any floorplan and/or elevation rendering is an artist's conceptual rendering intended to provide a general overview, but any such rendering does not constitute actual plans and specifications for any home. Renderings and pictures are representative and may depict floorplans, elevations, options, upgrades, landscaping, and other features and amenities that are not included as part of all homes and/or may not be available for all lots and/or in all communities. Renderings may not be drawn to scale. Square footalgase and dimensions are approximate and may vary in construction and depending on the standard of measurement used, engineering and menicipal requirements, or other site-specific conditions. Homes may be constructed with a floorplan transferring the footage and/or otherwise subject to intellectual property rights of Meritage and/or others and cannot be reproduced or copied without Meritage's prior written consent. Plans and specifications, home features, and community information are subject to change, and homes to prior sale, at any time without notice or obligation. Pictures and other promotional materials are representative and may depict or contain floor plans, square footages, elevations, options, upgrades, landscaping, pool/spa, furnishings, appliances, and designer/decorator features and amenities that are not included as part of the home and/or may not be available in all communities. Benefit and the property may only be made and accepted at the sales center for individual Meritage Homes Corporation. ©2021 Meritage Homes Corporation. All rights reserved.