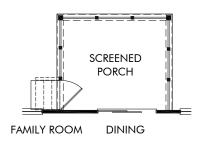

OPT. PRIMARY BATH 1

OPT. PRIMARY BATH 2

OPT. COVERED PATIO/DECK

**OPT. SCREENED PORCH** 

## Community Name | Rockwell/Plan 446 | Options Approx. 2,135 sq. ft. | 4 Bed | 3 Bath | 2 Car Garage | 2 Story

**FLEX LIVING OPTIONS:** Opt. Gourmet Kitchen, Opt. Primary Bath 1 or 2, Opt. Covered Patio/Deck, Opt. Screened Porch