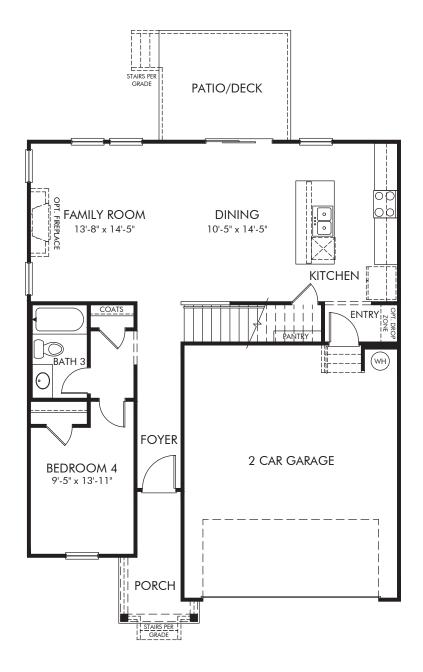

## Community Name | Rockwell/Plan 446 | First Floor Approx. 2,135 sq. ft. | 4 Bed | 3 Bath | 2 Car Garage | 2 Story

REV 03/2023

**FLEX LIVING OPTIONS:** Opt. Gourmet Kitchen, Opt. Primary Bath 1 or 2, Opt. Covered Patio/Deck, Opt. Screened Porch

Any floorplan and/or elevation rendering is an artist's conceptual rendering intended to provide a general overview, but any such rendering does not constitute actual plans and specifications for any home. Renderings and pictures are representative and may depict floorplans, elevations, options, upgrades, landscapping, and other features and amenities that are not included as part of all homes and/or may not be available for all lots and/or in all communities. Renderings may not be drawn to scalages and dimensions are approximate and may vary in construction and depending on the standard of measurement used, engineering and mements, or other site-specific conditions. Homes may be constructed with a floorplan trait is the reverse of the floorplan rendering. Plans are copyrighted and/or otherwise subject to intellectual property rights of Meritage and/or others and cannot be reproduced or copied without Meritage's prior written consent. Plans and specifications, home features, and community information are subject to change, and homes to prior sale, at any time without notice or obligation. Pictures and other promotional materials are representative and may depict or contain floor plans, square footages, elevations, options, upgrades, landscaping, pool/spa, furnishings, appliances, and designer/decorator features and amenities that are not included as part of the home and/or may not be available in all communities. Not an offer or solicitation to sell real property. Offers to sell real property may only be made and ancepted at the sales canter for individual Meritage Homes Corporation. ©2021 Meritage Homes Corporation. All rights reserved.