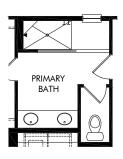

OPT. PRIMARY BATH 1

OPT. PRIMARY BATH 2

OPT. COVERED PATIO/DECK

**OPT. SCREENED PORCH** 

## Community Name | Rockwell/Plan 446 | Options Approx. 2,135 sq. ft. | 4 Bed | 3 Bath | 2 Car Garage | 2 Story

**FLEX LIVING OPTIONS:** Opt. Gourmet Kitchen, Opt. Primary Bath 1 or 2, Opt. Covered Patio/Deck, Opt. Screened Porch