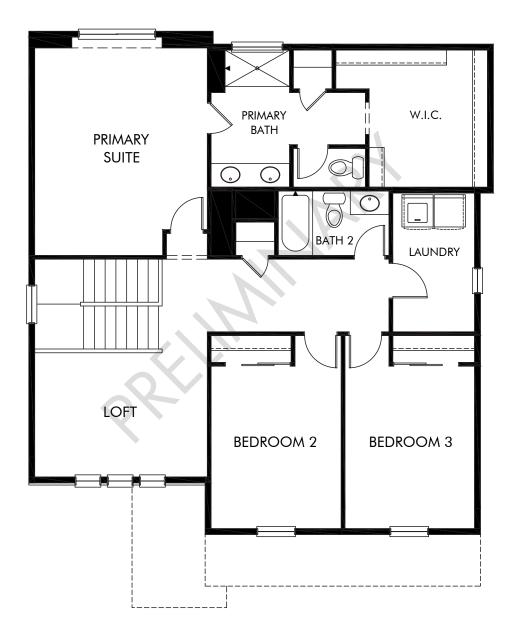

# Buffalo Highlands | The Silver Sage | Second Floor Approx. 2,109 sq. ft. | 3 Bed | 2.5 Bath | 2 Bay Garage | 2 Story

### FLEX LIVING OPTIONS: Opt. Full Basement

Any floorplan and/or elevation rendering is an artist's conceptual rendering intended to provide a general overview, but any such rendering does not constitute actual plans and specifications for any home. Renderings and pictures are representative and may depict floorplans, elevations, options, upgrades, landscaping, and other features and amenities that are not included as part of all homes and/or may not be available for all lots and/or in all communities. Renderings may not be drawn to scale. Square flootages and dimensions are approximate and may vary in construction and depending on the standard of measurement used, engineering and municipal requirements, or other site-specific conditions. Homes may be constructed with a floorplan the floorplan requirement used, encopyrighted and/or otherwise subject to intellectual property rights of Meritage and/or others and cannot be reproduced or copied without Meritage's prior written consent. Plans and specifications, home features, and community information are subject to change, and homes to prior sale, at any time without notice or obligation. Plictures and other promotional materials are representative and may depict or contain floor plans, square footages, elevations, options, upgrades, landscaping, pool/spa, furnishings, appliances, and designer/decorator features and accepted at the sales center for individual Meritage Homes Or solicitation to sell real property. Offers to sell real property may only be made and accepted at the standard for energy-efficient homes/0, and Life. Built, Better, @ are registered trademarks of Meritage Homes Corporation. C2021 Meritage Homes Corporation. All rights reserved.