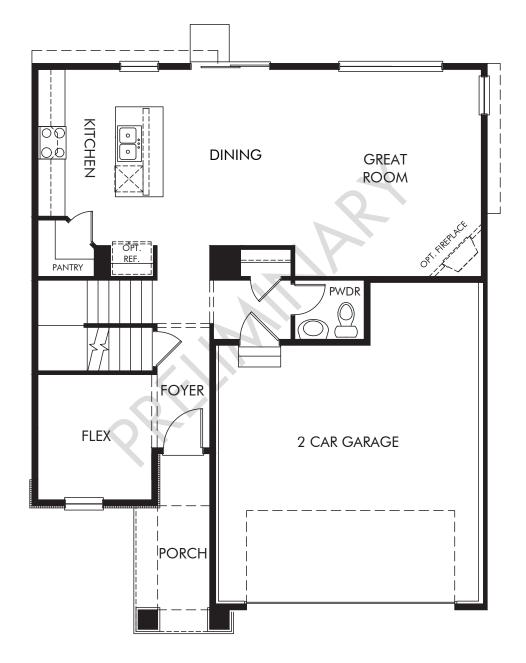

# Buffalo Highlands | The Silver Sage | First Floor Approx. 2,109 sq. ft. | 3 Bed | 2.5 Bath | 2 Bay Garage | 2 Story

REV 07/21

# FLEX LIVING OPTIONS: Opt. Full Basement

Any floorplan and/or elevation rendering is an artist's conceptual rendering intended to provide a general overview, but any such rendering does not constitute actual plans and specifications for any home. Renderings and pictures are representative and may depict floorplans, elevations, options, upgrades, landscaping, and other features and amenities that are not included as part of all homes and/or may not be available for all lots and/or in all communities. Renderings may not be drawn to scale. Square footages and dimensions are approximate and may vary in construction and depending on the standard of measurement used, engineering and municipal requirements, or other site-specific conditions. Homes may be constructed with a floorplan the standard of measurement used, engineering and municipal requirements, or other site-specific conditions. Homes may be constructed with a floorplan the standard of measurement used, endering. Plans are copyrighted and/or otherwise subject to intellectual property rights of Meritage and/or others and cannot be reproduced or copied without Meritage's prior written consent. Plans and specifications, home features, and other promotional materials are representative and may depict or contain floor plans, square footages, elevations, options, upgrades, landscaping, pool/spa, furnishings, appliances, and designer/decorator features and amenities that are not included as part of the home and/or may not be available in all communities. Not an offer or solicitation to sell real property. Offers to sell real property may only be made and accepted at the standard for energy-efficient homes@, and Life. Built. Better @ are registered trademarks of Meritage Homes Corporation. @2021 Meritage Homes Corporation. All rights reserved.