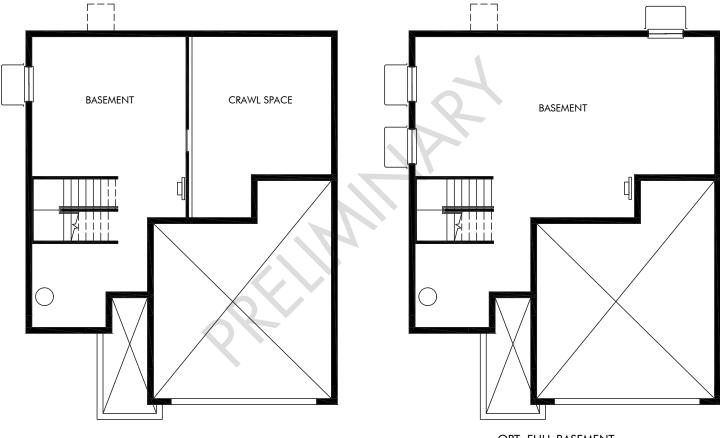

STANDARD BASEMENT

OPT. FULL BASEMENT

### Buffalo Highlands | The Silver Sage | Basement Approx. 2,109 sq. ft. | 3 Bed | 2.5 Bath | 2 Bay Garage | 2 Story

# FLEX LIVING OPTIONS: Opt. Full Basement

Any floorplan and/or elevation rendering is an artist's conceptual rendering intended to provide a general overview, but any such rendering does not constitute actual plans and specifications for any home. Renderings and pictures are representative and may depict floorplans, elevations, options, upgrades, landscaping, and other features and amenities that are not included as part of all homes and/or may not be available for all lots and/or in all communities. Renderings may not be drawn to scale. Square floorplan rendering. Plans are approximate and may vary in construction and depending on the standard of measurement used, engineering and municipal requirements, or other site-specific conditions. Homes may be constructed with a floorplan there there are copyrighted and/or otherwise subject to intellectual property rights of Meritage and/or others and cannot be reproduced or copied without Meritage's prior written consent. Plans and specifications, home features, and other promotional materials are representative and may depict or contain floor plans, square footages, elevations, options, upgrades, landscaping, pool/spa, trunsings, appliances, and designer/decorator features and amenities that are not included as part of the home and/or may not be available in all communities. Not an offer or solicitation to sell real property. Offers to sell real property may only be made and accepted at the sales center for individual Meritage Homes Sorporation. @2021 Meritage Homes Corporation. All rights reserved.