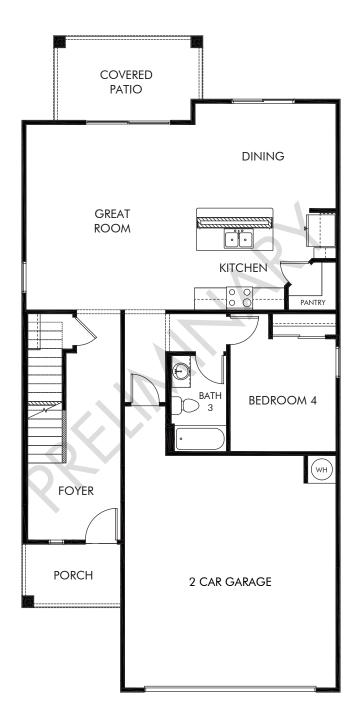

## Chaparral at Rancho Marana | Revel/Plan 2130 | First Floor 2,220 sq. ft. | 4 Bed | 3 Bath | 2 Car Garage | 2 Story

REV 04/21

Any floorplan and/or elevation rendering is an artist's conceptual rendering intended to provide a general overview, but any such rendering does not constitute actual plans and specifications for any home. Renderings and pictures are representative and may depict floorplans, elevations, options, upgrades, landscaping, and other features and amenities that are not included as part of all homes and/or may not be available for all lots and/or in all communities. Renderings may not be drawn to scale. Any provided dimensions are approximate and actual dimensions may vary. Homes may be constructed with a floorplan that is the reverse of the floorplan rendering. Plans are copyrighted and/or otherwise subject to intellectual property rights of Meritage and/or others and cannot be reproduced or copied without Meritage's prior written consent. Plans and specifications, home features, and community information are subject to change, and homes to prior sale, at any time without notice or obligation. Additionally, deviations and variations may exist in any constructed home, including, without limitation: (i) substitution of materials and equipment of substantially equal or better quality; (ii) minor style, lot orientation, and color changes; (iii) minor variances in square footage and in room and space dimensions, and in window, door, utility outlet, and other improvement locations; (iv) changes as may be required by any state, federal, county, or local governmental authority in order to accommodate requested selections and/or options; and (i) value engineering and field changes.