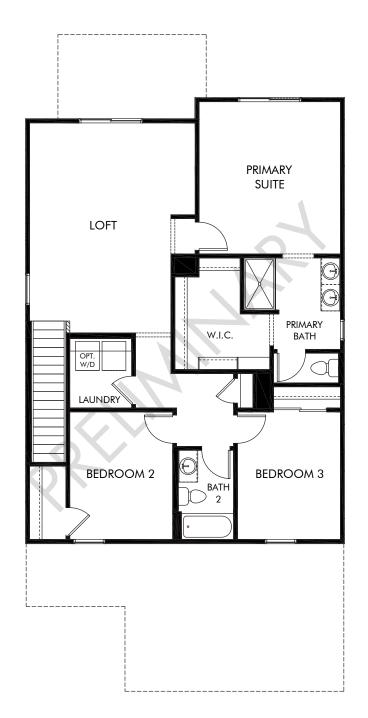

## Chaparral at Rancho Marana | Revel/Plan 2130 | Second Floor 2,220 sq. ft. | 4 Bed | 3 Bath | 2 Car Garage | 2 Story

REV 04/21

Any floorplan and/or elevation rendering is an artist's conceptual rendering intended to provide a general overview, but any such rendering does not constitute actual plans and specifications for any home. Renderings and pictures are representative and may depict floorplans, elevations, options, upgrades, landscaping, and other features and amenities that are not included as part of all homes and/or may not be available for all lots and/or in all communities. Renderings may not be drawn to scale. Any provided dimensions are approximate and actual dimensions may vary. Homes may be constructed with a floorplan that is the reverse of the floorplan rendering. Plans are copyrighted and/or otherwise subject to intellectual property rights of Meritage and/or others and cannot be reproduced or copied without Meritage's prior written consent. Plans and specifications, home features, and community information are subject to change, and homes to prior sale, at any time without notice or obligation. Additionally, deviations and variations may exist in any constructed home, including, without limitation: (i) substitution of materials and equipment of substantially equal or better quality; (ii) minor style, lot orientation, and color changes; (iii) minor variances in square footage and in room and space dimensions, and in window, door, utility outlet, and other improvement locations; (iv) changes as may be required by any state, federal, county, or local governmental authority in order to accommodate requested selections and/or options; and (i) value engineering and field changes.