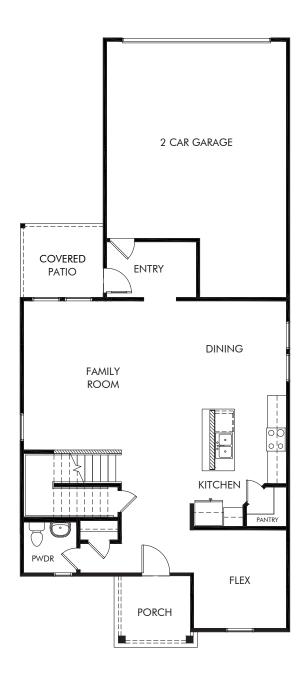

The Eldorado | Plan L750 | First Floor Approx. 1,868 sq. ft. | 3 Bed | 2.5 Bath | 2 Car Garage | 2 Story

Any floorplan and/or elevation rendering is an artist's conceptual rendering intended to provide a general overview, but any such rendering does not constitute actual plans and specifications for any home. Renderings and pictures are representative and may depict floorplans, elevations, options, upgrades, landscaping, and other features and amenities that are not included as part of all homes and/or may not be available for all lots and/or in all communities. Renderings may not be drawn to scale. Square footalges and dimensions are approximate and may vary in construction and depending on the standard of measurement used, engineering and municipal requirements, or other site-specific conditions. Homes may be constructed with a floorplan that is the reverse of the floorplan rendering. Plans are copyrighted and/or otherwise subject to intellectual property rights of Meritage and/or others and cannot be reproduced or copied without Meritage's prior written consent. Plans and specifications, home features, and community information are subject to change, and homes to prior sale, at any time without notice or obligation. Pictures and other promotional materials are representative and may depict or contain floor plans, square footages, elevations, options, upgrades, landscaping, pool/spa, furnishings, appliances, and designer/decorator features and amenities that are not included as part of the home and/or may not be available in all communities. Not an offer or solicitation to sell real property. Offers to sell real property may only be made and accepted at the sales center for individual Meritage Homes Corporation. ©2023 Meritage Homes Corporation. All rights reserved.