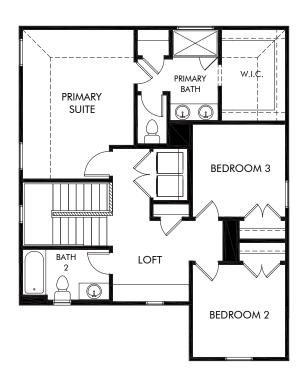

The Eldorado | Plan L750 | Second Floor Approx. 1,868 sq. ft. | 3 Bed | 2.5 Bath | 2 Car Garage | 2 Story

Any floorplan and/or elevation rendering is an artist's conceptual rendering intended to provide a general overview, but any such rendering does not constitute actual plans and specifications for any home. Renderings and pictures are representative and may depict floorplans, elevations, options, upgrades, landscaping, and other features and amenities that are not included as part of all homes and/or may not be available for all lots and/or in all communities. Renderings may not be drawn to scale. Square footalges and dimensions are approximate and may vary in construction and depending on the standard of measurement used, engineering and municipal requirements, or other site-specific conditions. Homes may be constructed with a floorplan that is the reverse of the floorplan rendering. Plans are copyrighted and/or otherwise subject to intellectual property rights of Meritage and/or others and cannot be reproduced or copied without Meritage's prior written consent. Plans and specifications, home features, and community information are subject to change, and homes to prior sale, at any time without notice or obligation. Pictures and other promotional materials are representative and may depict or contain floor plans, square footages, elevations, options, upgrades, landscaping, pool/spa, furnishings, appliances, and designer/decorator features and amenities that are not included as part of the home and/or may not be available in all communities. Not an offer or solicitation to sell real property. Offers to sell real property may only be made and accepted at the sales center for individual Meritage Homes Corporation. ©2023 Meritage Homes Corporation. All rights reserved.