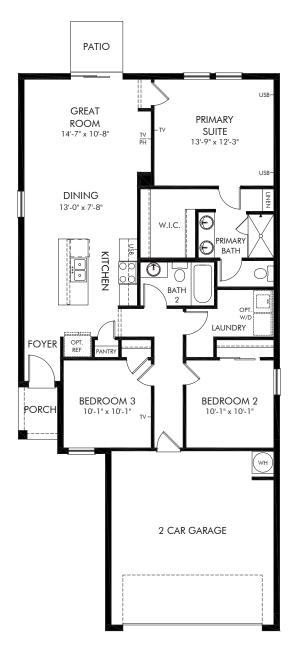

#### Lake Deer Estates - Classic Series | Denali 1,269 sq. ft. | 3 Bed | 2 Bath | 2 Car Garage | 1 Story

REV 08/20

#### FLEX LIVING OPTIONS: Opt. Covered Lanai

Any floorplan and/or elevation rendering is an artist's conceptual rendering intended to provide a general overview, but any such rendering does not constitute actual plans and specifications for any home. Renderings and pictures are representative and may depict floorplans, elevations, options, upgrades, landscaping, and other features and amenities that are not included as part of all homes and/or may not be available for all lots and/or in all communities. Renderings may not be drawn to scale. Any provided dimensions are approximate and actual dimensions may vary. Homes may be constructed with a floorplan that is the reverse of the floorplan rendering. Plans are copyrighted and/or otherwise subject to intellectual property rights of Meritage and/or others and cannot be reproduced or copied without Meritage's prior written consent. Plans and specifications, home features, and community information are subject to change, and homes to prior sale, at any time without notice or obligation. Additionally, deviations and variations may exist in any constructed home, including, without limitation: (i) substitution of materials and equipment of substantially equal or better quality; (ii) minor style, lot orientation, and color changes; (iii) minor variances in square footage and in room and space dimensions, and in window, door, utility outlet, and other improvement locations; (iv) changes as may be required by any state, federal, county, or local governmental authority in order to accommodate requested selections and/or options; and (i) value engineering and field changes.