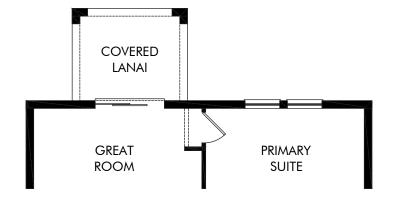

LIFE. BUILT. BETTER.

OPT. COVERED LANAI

### Lake Deer Estates - Classic Series | Denali | Options 1,269 sq. ft. | 3 Bed | 2 Bath | 2 Car Garage | 1 Story

## FLEX LIVING OPTIONS: Opt. Covered Lanai

Any floorplan and/or elevation rendering is an artist's conceptual rendering intended to provide a general overview, but any such rendering does not constitute actual plans and specifications for any home. Renderings and pictures are representative and may depict floorplans, elevations, options, upgrades, landscaping, and other features and amenities that are not included as part of all homes and/or may not be available for all lots and/or in all communities. Renderings may not be drawn to scale. Any provided dimensions are approximate and actual dimensions may vary. Homes may be constructed with a floorplan that is the reverse of the floorplan rendering. Plans are copyrighted and/or otherwise subject to intellectual property rights of Meritage and/or others and cannot be reproduced or copied without Meritage's prior written consent. Plans and specifications, home features, and community information are subject to change, and homes to prior sale, at any time without notice or obligation. Additionally, deviations and variations may exist in any constructed home, including, without limitation: (i) substitution of materials and equipment of substantially equal or better quality; (ii) minor style, lot orientation, and color changes; (iii) minor variances in square footage and in room and space dimensions, and in window, door, utility outlet, and other improvement locations; (iv) changes as may be required by any state, federal, county, or local governmental authority in order to accommodate requested selections and/or options; and (i) value engineering and field changes.