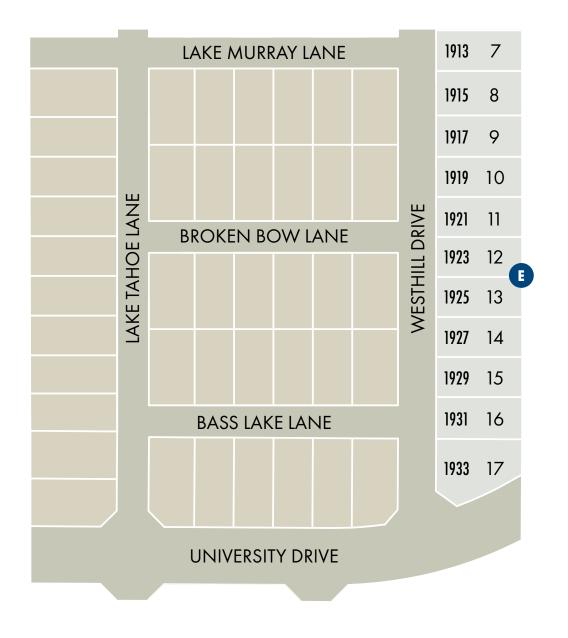

This map depiction is not an official site plan, may not be drawn to scale, and may not reflect all easements and other matters affecting the community. Rather, it is an artist's conceptual rendering intended to give Buyer a general overview of the contemplated community. This map depiction does not constitute a guaranty that the community will be built out or developed as shown and Meritage has not made, does not make, and specifically negates and disclaims any representations, warranties, and guarantees with respect to the map depiction, including, but not limited to, any depiction or description of any physical characteristics of the community or any improvements pertaining thereto, and any depiction of the real estate comprising or contemplated to comprise the community or of the units or amenities (such as pools, gazebos, hike and bike trails, exercise facilities, etc.) contemplated to be a part of the community. The part developing the community may make changes in the design and plan of the community (including, without limitation, the number of homes and/or the sizes of lots in the Community), and in any currently contemplated timing of the development of the community, and Meritage reserves the right to make any and all such changes.