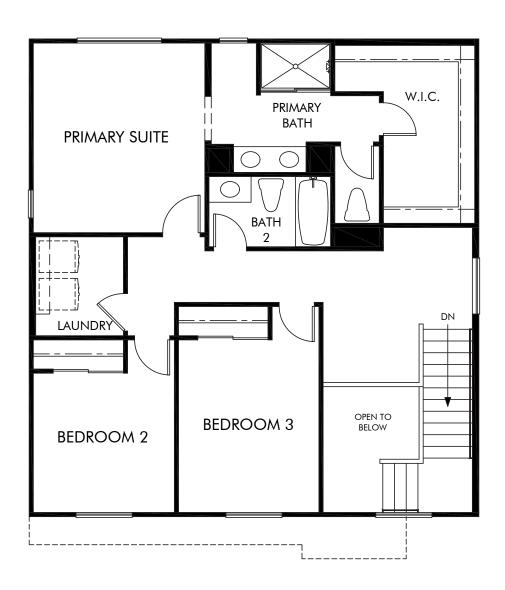

## Tierra Del Sol | Residence 1 | Second Floor Approx. 1,677 sq. ft. | 3 Bed | 2.5 Bath | 2 Bay Garage | 2 Story

Any floorplan and/or elevation rendering is an artist's conceptual rendering intended to provide a general overview, but any such rendering does not constitute actual plans and specifications for any home. Renderings and pictures are representative and may depict floorplans, elevations, options, upgrades, landscaping, and other features and amenities that are not included as part of all homes and/or may not be available for all lots and/or in all communities. Renderings may not be drawn to scale. Square footages and dimensions are approximate and may vary in construction and depending on the standard of measurement used, engineering and functional rendering. Plans are copyrighted and/or otherwise subject to intellectual property rights of Meritage and/or others and cannot be reproduced or copied without Meritage's prior written consent. Plans and specifications, home features, and community information are subject to change, and homes to prior sale, at any time without notice or obligation. Pictures and other promotional materials are representative and may depict or contain floor plans, square footages, elevations, options, upgrades, landscaping, pool/spa, furnishings, appliances, and designer/decorator features and amenities that are not included as part of the home and/or may not be available in all communities. Not an offer or solicitation to sell real property, Offers to sell real property may only be made and as part of the home and/or may not be available in all communities. Not an offer or solicitation to sell real property may only be made and afteriage Homes Corporation. ©2023 Meritage Homes Corporation. All rights reserved.