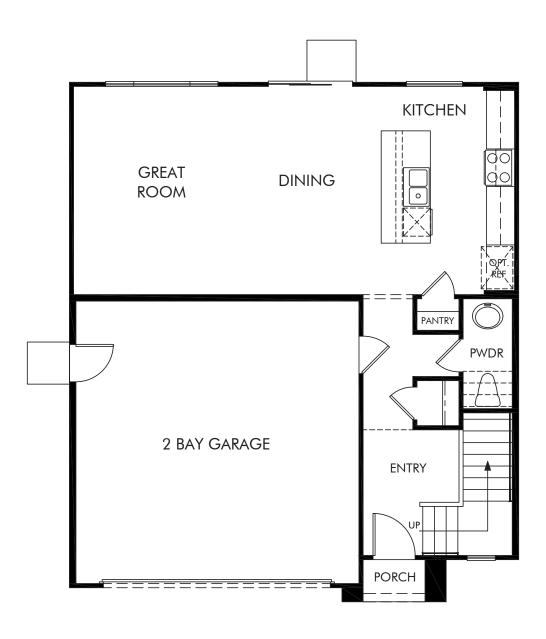

Tierra Del Sol | Residence 1 | First Floor Approx. 1,677 sq. ft. | 3 Bed | 2.5 Bath | 2 Bay Garage | 2 Story

REV 02/22

Any floorplan and/or elevation rendering is an artist's conceptual rendering intended to provide a general overview, but any such rendering does not constitute actual plans and specifications for any home. Renderings and pictures are representative and may depict floorplans, elevations, options, upgrades, landscaping, and other features and amenities that are not included as part of all homes and/or may not be available for all lots and/or in all communities. Renderings may not be drawn to scale. Square footadges and dimensions are approximate and may vary in construction and depending on the standard of measurement used, engineering and municipal requirements, or other site-specific conditions. Homes may be constructed with a floorplan tractist is the reverse of the floorplan rendering. Plans are copyrighted and/or otherwise subject to intellectual property rights of Meritage and/or others and cannot be reproduced or copied without Meritage's prior written consent. Plans and specifications, home features, and community information are subject to change, and homes to prior sale, at any time without notice or obligation. Pictures and other promotional materials are representative and may depict or contain floor plans, square footages, elevations, options, upgrades, landscaping, pool/spa, furnishings, appliances, and designer/decorator features and amenities that are not included as part of the home and/or may not be available in all communities. Not an offer or solicitation to sell real property. Offers to sell real property may only be made and accepted at the selasc center for individual Meritage Homes Corporation. ©2023 Adertage Homes Corporation. All rights reserved.