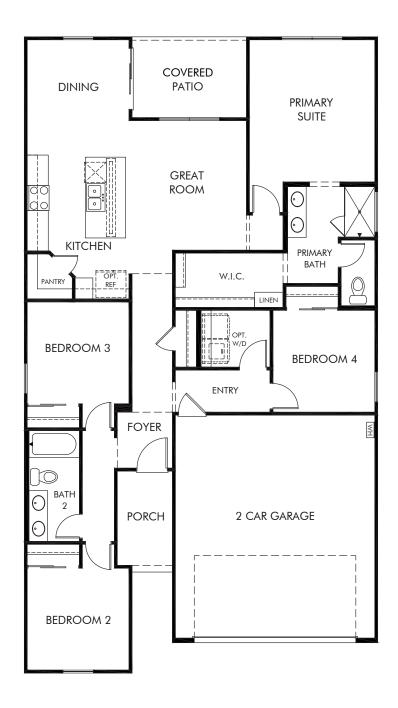

## Paloma Creek - Estate Series | Sierra Approx. 1,496 sq. ft. | 4 Bed | 2 Bath | 2 Car Garage | 1 Story

REV 08/22

Any floorplan and/or elevation rendering is an artist's conceptual rendering intended to provide a general overview, but any such rendering does not constitute actual plans and specifications for any home. Renderings and pictures are representative and may depict floorplans, elevations, options, upgrades, landscaping, and other features and amenities that are not included as part of all homes and/or may not be available for all lots and/or in all communities. Renderings may not be drawn to scale. Square footages and dimensions are approximate and may vary in construction and depending on the standard of measurement used, engineering and municipal requirements, or other site-specific conditions. Homes may be constructed with a floorplan that is the reverse of the floorplan rendering. Plans are copyrighted and/or otherwise subject to intellectual property rights of Meritage and/or others and cannot be reproduced or copied without Meritage's prior written consent. Plans and specifications, home features, and community information are subject to change, and homes to prior sale, at any time without notice or obligation. Pictures and other promotional materials are representative and may depict or contain floor plans, square footages, elevations, options, upgrades, landscaping, pool/spa, furnishings, appliances, and designer/decorator features and amenities that are not included as part of the home and/or may not be available in all communities. Not an offer or solicitation to sell real property. Offers to sell real property may only be made and accepted at the sales center for individual Meritage Homes Corporation. ©2022 Meritage Homes Corporation, All rights reserved.