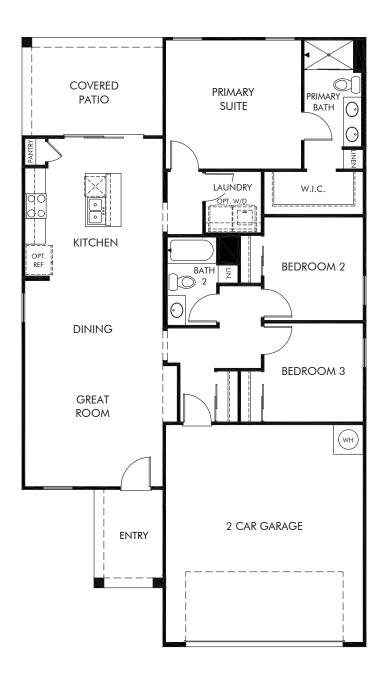

## Province | Bowie/Plan 1330 Approx. 1,333 sq. ft. | 3 Bed | 2 Bath | 2 Car Garage | 1 Story

REV 08/20

Any floorplan and/or elevation rendering is an artist's conceptual rendering intended to provide a general overview, but any such rendering does not constitute actual plans and specifications for any home. Renderings and pictures are representative and may depict floorplans, elevations, options, upgrades, landscaping, and other features and amenities that are not included as part of all homes and/or may not be available for all lots and/or in all communities. Renderings may not be drawn to scale. Square footalgase and dimensions are approximate and may vary in construction and depending on the standard of measurement used, engineering and menicipal requirements, or other site-specific conditions. Homes may be constructed with a floorplan transferring the footage and/or otherwise subject to intellectual property rights of Meritage and/or others and cannot be reproduced or copied without Meritage's prior written consent. Plans and specifications, home features, and community information are subject to change, and homes to prior sale, at any time without notice or obligation. Pictures and other promotional materials are representative and may depict or contain floor plans, square footages, elevations, options, upgrades, landscaping, pool/spa, furnishings, appliances, and designer/decorator features and amenities that are not included as part of the home and/or may not be available in all communities. Benefit and the property may only be made and accepted at the sales center for individual Meritage Homes Corporation. ©2021 Meritage Homes Corporation. All rights reserved.