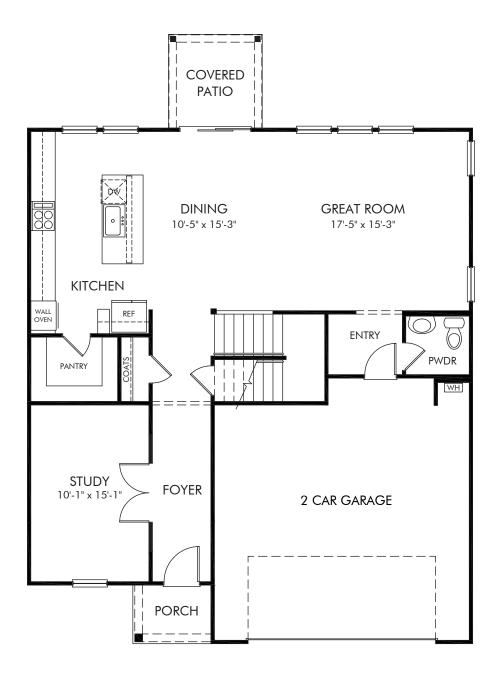

Oak Manor | Dakota/Plan 450 | First Floor Approx. 2,491 sq. ft. | 4 Bed | 2.5 Bath | 2 Car Garage | 2 Story

Any floorplan and/or elevation rendering is an artist's conceptual rendering intended to provide a general overview, but any such rendering does not constitute actual plans and specifications for any home. Renderings and pictures are representative and may depict floorplans, elevations, options, upgrades, landscaping, and other features and amenities that are not included as part of all homes and/or may not be available for all lots and/or in all communities. Renderings may not be drawn to scales. Square footalages and dimensions are approximate and may vary in construction and depending on the standard of measurement used, engineering and municipal requirements, or other site-specific conditions. Homes may be constructed with a floorplan that is the reverse of the floorplan rendering. Plans are copyrighted and/or otherwise subject to intellectual property rights of Meritage and/or others and cannot be reproduced or copied without Meritage's prior written consent. Plans and specifications, home features, and community information are subject to change, and homes to prior sale, at any time without notice or obligation. Pictures and other promotional materials are representative and may depict or contain floor plans, square footages, elevations, options, upgrades, landscaping, pool/spa, furnishings, appliances, and designer/decorator features and amenities that are not included as part of the home and/or may not be available in all communities. Not an offer or solicitation to sell real property. Offers to sell real property may only be made and accepted at the sales center for individual Meritage Homes Corporation. © 2024 Meritage Homes Corporation. All rights reserved.