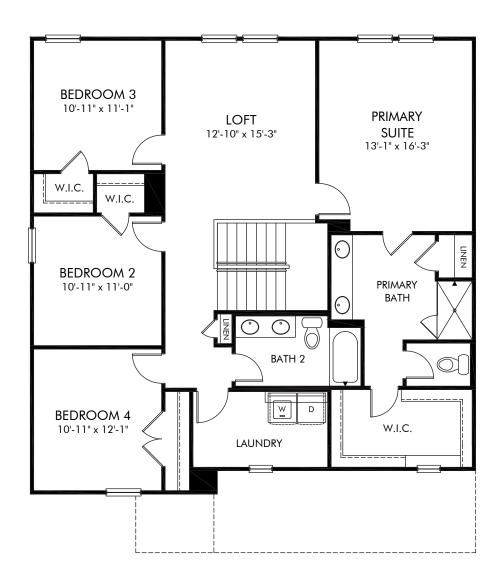

Oak Manor | Dakota/Plan 450 | Second Floor Approx. 2,491 sq. ft. | 4 Bed | 2.5 Bath | 2 Car Garage | 2 Story

Any floorplan and/or elevation rendering is an artist's conceptual rendering intended to provide a general overview, but any such rendering does not constitute actual plans and specifications for any home. Renderings and pictures are representative and may depict floorplans, elevations, options, upgrades, landscaping, and other features and amenities that are not included as part of all homes and/or may not be available for all lots and/or in all communities. Renderings may not be drawn to scale. Square footalges and dimensions are approximate and may vary in construction and depending on the standard of measurement used, engineering and municipal requirements, or other site-specific conditions. Homes may be constructed with a floorplan that is the reverse of the floorplan rendering. Plans are copyrighted and/or otherwise subject to intellectual property rights of Meritage and/or others and cannot be reproduced or copied without Meritage's prior written consent. Plans and specifications, home features, and community information are subject to change, and homes to prior sale, at any time without notice or obligation. Pictures and other promotional materials are representative and may depict or contain floor plans, square footages, elevations, options, upgrades, landscaping, pool/spa, furnishings, appliances, and designer/decorator features and amenities that are not included as part of the home and/or may not be available in all communities. Not an offer or solicitation to sell real property. Offers to sell real property may only be made and accepted at the sales canter for individual Meritage Homes Corporation. ©2024 Meritage Homes Corporation, All rights reserved.