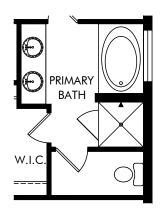

See sales associate for details. Meritage Homes Corporation. © 2023 Meritage Homes Corporation. All rights reserved.

OPT. PRIMARY BATH

Magnolia Bay - Reserve Series | Corsica | Options Approx. 1,908 sq. ft. | 4 Bed | 2 Bath | 2 Car Garage | 1 Story

FLEX LIVING OPTIONS: Opt. Primary Bath

Any floorplan and/or elevation rendering is an artist's conceptual rendering intended to provide a general overview, but any such rendering does not constitute actual plans and specifications for any home. Renderings and pictures are representative and may depict floorplans, elevations, options, upgrades, landscaping, and other features and amenities that are not included as part of all homes and/or may not be available for all lots and/or in all communities. Renderings may not be drawn to scale. Square footages and dimensions are approximate and may vary in construction and depending on the standard of measurement used, engineering and municipal requirements, or other site-specific conditions. Homes may be constructed with a floorplan that is the reverse of the floorplan rendering. Plans are copyrighted and/or otherwise subject to intellectual property rights of Meritage and/or others and cannot be reproduced or copied without Meritage's prior written consent. Plans and specifications, home features, and community information are subject to change, and homes to prior sale, at any time without notice or obligation. Pictures and other promotional materials are representative and may depict or contain floor plans, square footages, elevations, options, upgrades, landscaping, pool/spa, furnishings, appliances, and designer/decorator features and amenities that are not included as part of the home and/or may not be available in all communities. Not an offer or solicitation to sell real property. Offers to sell real property may only be made and accepted at the sales center for individual Meritage Homes Corporation. ©2023 Meritage Homes Corporation. If plants reserved.