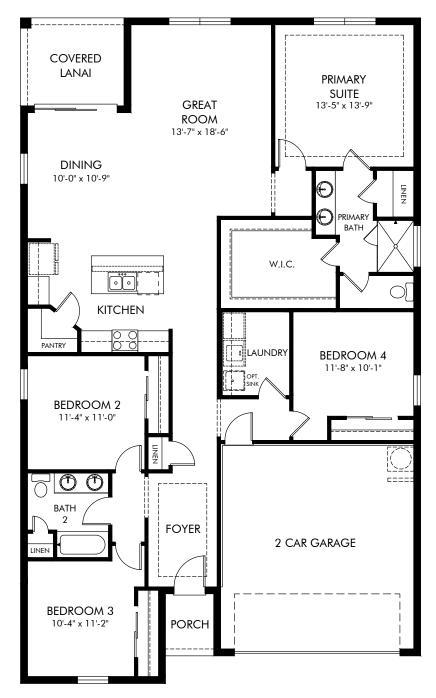

Magnolia Bay - Reserve Series | Corsica Approx. 1,908 sq. ft. | 4 Bed | 2 Bath | 2 Car Garage | 1 Story

REV 06/23

FLEX LIVING OPTIONS: Opt. Primary Bath

Any floorplan and/or elevation rendering is an artist's conceptual rendering intended to provide a general overview, but any such rendering does not constitute actual plans and specifications for any home. Renderings and pictures are representative and may depict floorplans, elevations, options, upgrades, landscaping, and other features and amenities that are not included as part of all homes and/or may vary in construction and depending on the standard of measurement used, engineering and municipal requirements, or other site-specific conditions. Homes may be constructed with a floorplan that is the reverse of the floorplan rendering. Plans are copyrighted and/or otherwise subject to intellectual property rights of Meritage and/or others and cannot be reproduced or copied without Meritage's prior written consent. Plans and specifications, home features, and community information are subject to change, and homes to prior sale, at any time without notice or obligation. Pictures and other promotional materials are representative and may depict or contain floor plans, square footages, elevations, options, upgrades, landscaping, pool/spa, furnishings, appliances, and designer/decorator features and amenities that are not included as part of the home and/or may not be available in all communities. Not an offer or solicitation to sell real property. Offers to sell real property may only be made and accepted at the seasocate for details. Meritage Homes Corporation. All rights reserved.

See sales associate for details. Meritage Homes Corporation. © 2023 Meritage Homes Corporation. All rights reserved.

OPT. PRIMARY BATH

Magnolia Bay - Reserve Series | Corsica | Options Approx. 1,908 sq. ft. | 4 Bed | 2 Bath | 2 Car Garage | 1 Story

FLEX LIVING OPTIONS: Opt. Primary Bath

Any floorplan and/or elevation rendering is an artist's conceptual rendering intended to provide a general overview, but any such rendering does not constitute actual plans and specifications for any home. Renderings and pictures are representative and may depict floorplans, elevations, options, upgrades, landscaping, and other features and amenities that are not included as part of all homes and/or may not be available for all lots and/or in all communities. Renderings may not be drawn to scale. Square footages and dimensions are approximate and may vary in construction and depending on the standard of measurement used, engineering and municipal requirements, or other site-specific conditions. Homes may be constructed with a floorplan that is the reverse of the floorplan rendering. Plans are copyrighted and/or otherwise subject to intellectual property rights of Meritage and/or others and cannot be reproduced or copied without Meritage's prior written consent. Plans and specifications, home features, and community information are subject to change, and homes to prior sale, at any time without notice or obligation. Pictures and other promotional materials are representative and may depict or contain floor plans, square footages, elevations, options, upgrades, landscaping, pool/spa, furnishings, appliances, and designer/decorator features and amenities that are not included as part of the home and/or may not be available in all communities. Not an offer or solicitation to sell real property. Offers to sell real property may only be made and accepted at the sales center for individual Meritage Homes Corporation. ©2023 Meritage Homes Corporation. If plants reserved.