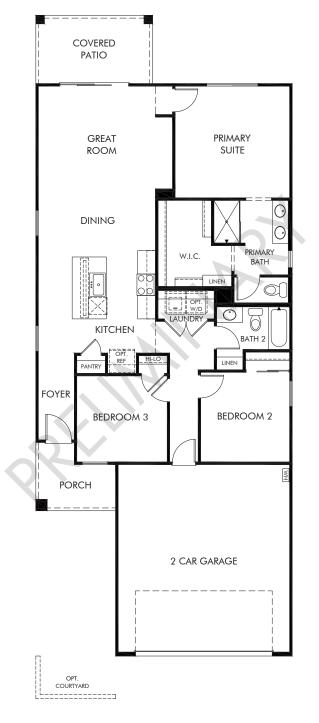

## Summerstone | 1320 Approx. 1,326 sq. ft. | 3 Bed | 2 Bath | 2 Car Garage | 1 Story

Any floorplan and/or elevation rendering is an artist's conceptual rendering intended to provide a general overview, but any such rendering does not constitute actual plans and specifications for any home. Renderings and pictures are representative and may depict floorplans, elevations, options, upgrades, landscaping, and other features and amenities that are not included as part of all homes and/or may not be available for all lots and/or in all communities. Renderings may not be drawn to scale. Square footages and dimensions are approximate and may vary in construction and depending on the standard of measurement used, engineering and municipal requirements, or other site-specific conditions. Homes may be constructed with a floorplan that is the reverse of the floorplan rendering. Plans are copyrighted and/or otherwise subject to intellectual property rights of Meritage and/or others and cannot be reproduced or copied without Meritage's prior written consent. Plans and specifications, home features, and other promotional materials are representative and may depict or contain floor plans, square footages, elevations, options, upgrades, landscaping, pool/spa, furnishings, appliances, and designer/decorator features and amenities. Not an offer or solicitation to sell real property. Offers to sell real property may only be made and accepted at the sales center for individual Meritage Homes Sorporation. ©2023 Meritage Homes Corporation. All rights reserved.