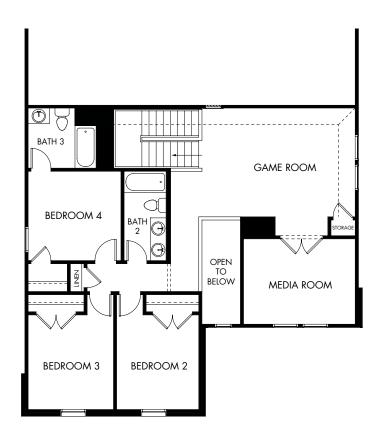

The Royal LN | Plan L481 | Second Floor Approx. 2,636 sq. ft. | 4 Bed | 3.5 Bath | 2-Car Garage | 2 Story

Any floorplan and/or elevation rendering is an artist's conceptual rendering intended to provide a general overview, but any such rendering does not constitute actual plans and specifications for any home. Renderings and pictures are representative and may depict floorplans, elevations, options, upgrades, landscaping, and other features and amenities that are not included as part of all homes and/or may not be available for all lots and/or in all communities. Renderings may not be drawn to scale, Square footadges and dimensions are approximate and may vary in construction and depending on the standard of measurement used, engineering and menicipal requirements, or other site-specific conditions. Homes may be constructed with a floorplan that is the reverse of the floorplan rendering. Plans are copyrighted and/or otherwise subject to intellectual property rights of Meritage and/or others and cannot be reproduced or copied without Meritage's prior written consent. Plans and specifications, home features, and community information are subject to change, and homes to prior sale, at any time without notice or obligation. Pictures and other promotional materials are representative and may depict or contain floor plans, square footages, elevations, options, upgrades, landscaping, pool/spa, furnishings, appliances, and designer/decorator features and amenities that are not included as part of the home and/or may not be available in all communities. Not an offer or solicitation to sell real property may only be made and accepted and accepted at the subject to individual Meritage Homes communities. Setting the standard for energy-efficient homes/8, and Life. Built. Built. Built. Better. @ are registered trademarks of Meritage Homes Corporation. © 2023 Meritage Homes Corporation. All rights reserved. REV 8 / 2024