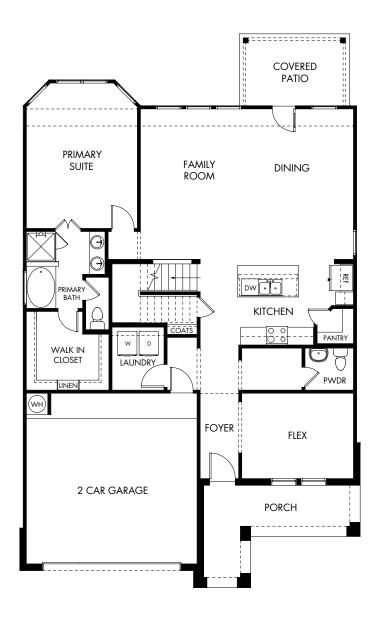

## The Royal LN | Plan L481 | First Floor Approx. 2,636 sq. ft. | 4 Bed | 3.5 Bath | 2-Car Garage | 2 Story

Any floorplan and/or elevation rendering is an artist's conceptual rendering intended to provide a general overview, but any such rendering does not constitute actual plans and specifications for any home. Renderings and pictures are representative and may depict floorplans, elevations, options, upgrades, landscaping, and other features and amenities that are not included as part of all homes and/or may not be available for all lots and/or in all communities. Renderings may not be drawn to scale. Square footages and dimensions are approximate and may vary in construction and depending on the standard of measurement used, engineering and municipal requirements, or other site-specific conditions. Homes may be constructed with a floorplan rhat is the reverse of the floorplan rendering. Plans are copyrighted and/or otherwise subject to intellectual property rights of Meritage and/or others and cannot be reproduced or copied without Meritage's prior written consent. Plans and specifications, home features, and community information are subject to change, and homes to prior sale, at any time without notice or obligation. Pictures and other promotional materials are representative and may depict or contain floor plans, square footages, elevations, options, upgrades, landscaping, pool/spa, furnishings, appliances, and designer/decorator features and amenities that are not included as part of the home and/or may not be available in all communities. Not an offer or solicitation to sell real property, Offers to sell real property may only be made and accepted at the sales center for individual Meritage Homes communities. Setting the standard for energy-efficient homes@, and Life. Built. Better.@ are registered trademarks of Meritage Homes Corporation. ©2023 Meritage Homes Corporation. All rights reserved. REV 8/2024