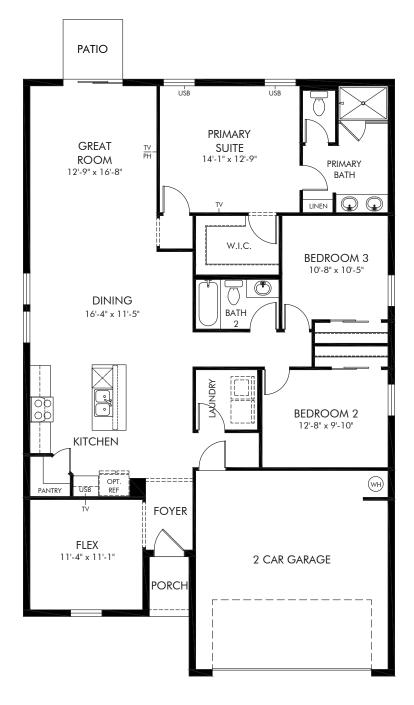

### Lake Deer Estates - Signature Series | Daphne 1,695 sq. ft. | 3 Bed | 2 Bath | 2 Car Garage | 1 Story

REV 02/21

## Lake Deer Estates - Signature Series | Daphne | Options 1,695 sq. ft. | 3 Bed | 2 Bath | 2 Car Garage | 1 Story