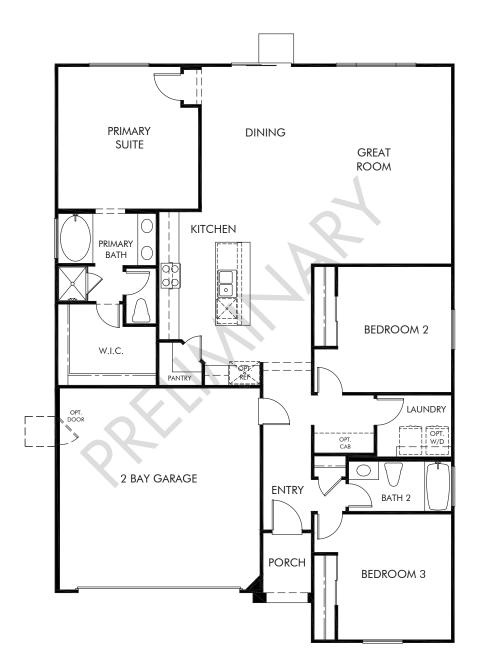

## The Hideaway | The Classics | Residence 1 Approx. 1,740 sq. ft. | 3 Bed | 2 Bath | 2 Bay Garage | 1 Story

REV 03/22

Any floorplan and/or elevation rendering is an artist's conceptual rendering intended to provide a general overview, but any such rendering does not constitute actual plans and specifications for any home. Renderings and pictures are representative and may depict floorplans, elevations, options, upgrades, landscaping, and other features and amenities that are not included as part of all homes and/or may not be available for all lots and/or in all communities. Renderings may not be drawn to scale. Square footages and dimensions are approximate and may vary in construction and depending on the standard of measurement used, engineering and municipal requirements, or other site-specific conditions. Homes may be constructed with a floorplan the the floorplan rendering. Plans are copyrighted and/or otherwise subject to intellectual property rights of Meritage and/or others and cannot be reproduced or copied without Meritage's prior written consent. Plans and specifications, home features, and other promotional materials are representative and may depict or contain floor plans, square footages, elevations, options, upgrades, landscaping, pol/spa, trunsitings, appliances, and designer/decorator features and amenities that are not included as part of the home and/or or may to be available in all communities. Not an offer or solicitation to sell real property. Offers to sell real property may only be made and accepted at the standar for energy-efficient homes/@, and Life. Built. Built.