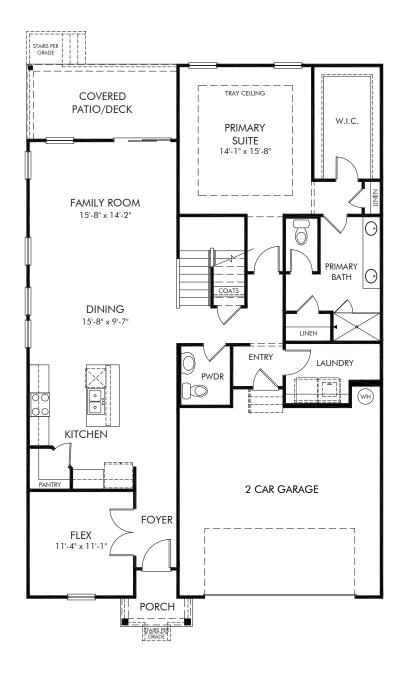

Community Name | Manchester/Plan 452 | First Floor 2,448 sq. ft. | 4 Bed | 3.5 Bath | 2 Car Garage | 2 Story

REV 05/2020

Any floorplan and/or elevation rendering is an artist's conceptual rendering intended to provide a general overview, but any such rendering does not constitute actual plans and specifications for any home. Renderings and pictures are representative and may depict floorplans, elevations, options, upgrades, landscaping, and other features and amenities that are not included as part of all homes and/or may not be available for all lots and/or in all communities. Renderings may not be drawn to scale. Any provided dimensions are approximate and actual dimensions may vary. Homes may be constructed with a floorplan that is the reverse of the floorplan rendering. Plans are copyrighted and/or otherwise subject to intellectual property rights of Meritage and/or others and cannot be reproduced or copied without Meritage's prior written consent. Plans and specifications, home features, and community information are subject to change, and homes to prior sale, at any time without notice or obligation. Additionally, deviationally, deviationally, deviations and variations may exist in any constructed home, including, without limitation: (i) substitution of materials and equipment of substantially equal or better quality; (ii) minor style, lot orientation, and color changes; (iii) minor variances in square footage and in room and space dimensions, and in window, door, utility outlet, and other improvement locations; (iv) changes as may be required by any state, federal, county, or local governmental authority in order to accommodate requested selections and/or options; and (iv) value engineering and field changes.