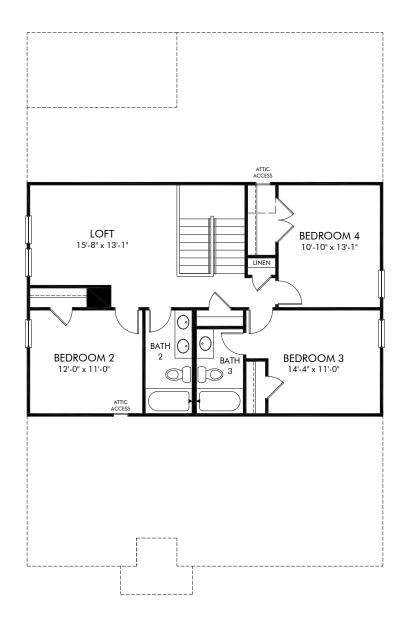

## Community Name | Manchester/Plan 452 | Second Floor 2,448 sq. ft. | 4 Bed | 3.5 Bath | 2 Car Garage | 2 Story

REV 05/2020

Any floorplan and/or elevation rendering is an artist's conceptual rendering intended to provide a general overview, but any such rendering does not constitute actual plans and specifications for any home. Renderings and pictures are representative and may depict floorplans, elevations, options, upgrades, landscaping, and other features and amenities that are not included as part of all homes and/or may not be available for all lots and/or in all communities. Renderings may not be drawn to scale. Any provided dimensions are approximate and actual dimensions may vary. Homes may be constructed with a floorplan that is the reverse of the floorplan rendering. Plans are copyrighted and/or otherwise subject to intellectual property rights of Meritage and/or others and cannot be reproduced or copied without Meritage's prior written consent. Plans and specifications, home features, and community information are subject to change, and homes to prior sale, at any time without notice or obligation. Additionally, deviationally, deviationally, deviations and variations may exist in any constructed home, including, without limitation: (i) substitution of materials and equipment of substantially equal or better quality; (ii) minor style, lot orientation, and color changes; (iii) minor variances in square footage and in room and space dimensions, and in window, door, utility outlet, and other improvement locations; (iv) changes as may be required by any state, federal, county, or local governmental authority in order to accommodate requested selections and/or options; and (iv) value engineering and field changes.