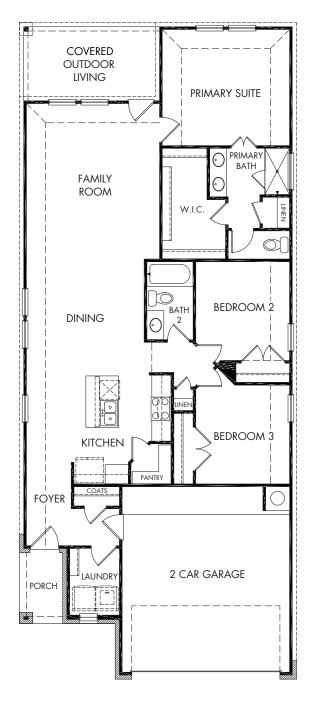

MorningStar - Americana | The Cascade | Plan 330 1,440 sq. ft. | 3 Bed | 2 Bath | 2 Car Garage | 1 Story

REV 09/21

Any floorplan and/or elevation rendering is an artist's conceptual rendering intended to provide a general overview, but any such rendering does not constitute actual plans and specifications for any home. Renderings and pictures are representative and may depict floorplans, elevations, options, upgrades, landscaping, and other features and amenities that are not included as part of all homes and/or may not be available for all lots and/or in all communities. Renderings may not be drawn to scale. Any provided dimensions are approximate and actual dimensions may vary. Homes may be constructed with a floorplan that is the reverse of the floorplan rendering. Plans are copyrighted and/or otherwise subject to intellectual property rights of Meritage and/or others and cannot be reproduced or copied without Meritage's prior written consent. Plans and specifications, home features, and community information are subject to change, and homes to prior sale, at any time without notice or obligation. Additionally, deviations and variations may exist in any constructed home, including, without initiation: (i) substitution of materials and equipment of substantially equal or better quality; (ii) minor style, lot orientation, and color changes; (iii) minor variances in square footage and in room and space dimensions, and in window, door, utility outlet, and other improvement locations; (iv) changes as may be required by any state, federal, county, or local governmental authority in order to accommodate requested selections and/or options; and (v) value engineering and field changes.