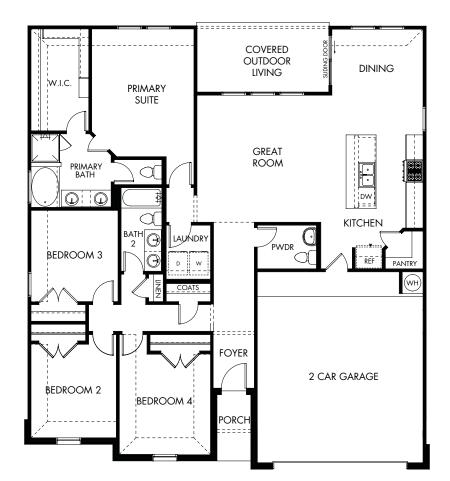

## Opal Meadows | The Heritage | Plan 510 Approx. 1,867 sq. ft. | 4 Bed | 2.5 Bath | 2-Car Garage | 1 Story

Rev 25-0409 AUS 510

Any floorplan and/or elevation rendering is an artist's conceptual rendering intended to provide a general overview, but any such rendering does not constitute actual plans and specifications for any home. Renderings and pictures are representative and may depict floorplans, elevations, options, upgrades, landscaping, and other features and amenities that are not included as part of all homes and/or may not be available for all lots and/or in all communities. Renderings may not be drawn to scale. Square footages and dimensions are approximate and may avail or construction and depending on the standard of measurement used, engineering and municipal requirements, or other site-specific conditions. Homes may be constructed with a floorplan that is the reverse of the floorplan requirement used, engineering and municipal requirements, or other site-specific conditions. Homes may be constructed with a floorplan that is the reverse of the floorplan requirement used, engineering and municipal requirements, or other site-specific conditions. Homes may be constructed with a community information are subject to change, and homes to prior sale, at any time without notice or obligation. Pictures and other promotional materials are representative and may depic to contain floor plans, square footages, elevations, options, upgrades, landscaping, polyspa, turnishings, appliances, and designer/decorator features and amenities that are not included as part of the home and/or may not be available in all communities. Not an offer or solicitation to sell real property. Offers to sell real property may only be made and accepted at the sales center for individual Meritage Homes communities. Corporation. @2023 Maritage Homes Corporatio