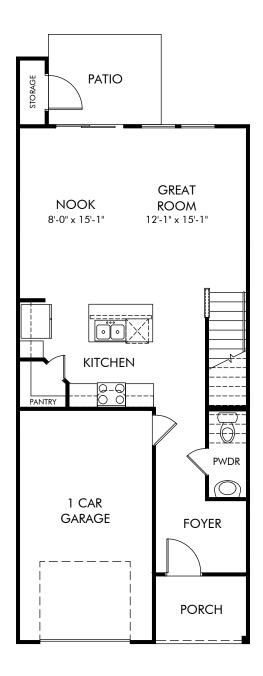

Northbrook Village Townes | Amber | First Floor Approx. 1,601 sq. ft. | 3 Bed | 2.5 Bath | 1 Car Garage | 2 Story

Any floorplan and/or elevation rendering is an artist's conceptual rendering intended to provide a general overview, but any such rendering does not constitute actual plans and specifications for any home. Renderings and pictures are representative and may depict floorplans, elevations, options, upgrades, landscaping, and other features and amenities that are not included as part of all homes and/or may not be available for all lots and/or in all communities. Renderings may not be drawn to scale. Square footalges and dimensions are approximate and may vary in construction and depending on the standard of measurement used, engineering and municipal requirements, or other site-specific conditions. Homes may be constructed with a floorplan that is the reverse of the floorplan rendering. Plans are copyrighted and/or otherwise subject to intellectual property rights of Meritage and/or others and cannot be reproduced or copied without Meritage's prior written consent. Plans and specifications, home features, and community information are subject to change, and homes to prior sale, at any time without notice or obligation. Pictures and other promotional materials are representative and may depict or contain floor plans, square footages, elevations, options, upgrades, landscaping, pool/spa, furnishings, appliances, and designer/decorator features and amenities that are not included as part of the home and/or may not be available in all communities. Not an offer or solicitation to sell real property. Offers to sell real property may only be made and accepted at the sales canter for individual Meritage Homes Corporation. ©2024 Meritage Homes Corporation, All rights reserved.