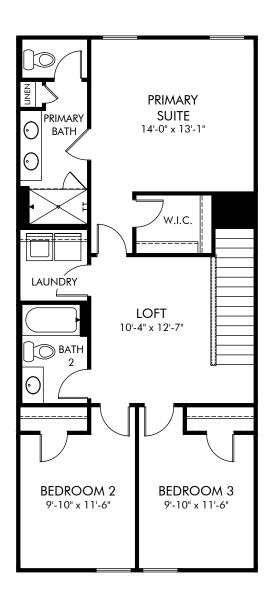

Northbrook Village Townes | Amber | Second Floor Approx. 1,601 sq. ft. | 3 Bed | 2.5 Bath | 1 Car Garage | 2 Story

Any floorplan and/or elevation rendering is an artist's conceptual rendering intended to provide a general overview, but any such rendering does not constitute actual plans and specifications for any home. Renderings and pictures are representative and may depict floorplans, elevations, options, upgrades, landscaping, and other features and amenities that are not included as part of all homes and/or may not be available for all lots and/or in all communities. Renderings may not be drawn to scales. Square footalages and dimensions are approximate and may vary in construction and depending on the standard of measurement used, engineering and meninicipal requirements, or other site-specific conditions. Homes may be constructed with its the reverse of the floorplan rendering. Plans are copyrighted and/or otherwise subject to intellectual property rights of Meritage and/or others and cannot be reproduced or copied without Meritage's prior written consent. Plans and specifications, home features, and community information are subject to change, and homes to prior sale, at any time without notice or obligation. Pictures and other promotional materials are representative and may depict or contain floor plans, square footages, elevations, options, upgrades, landscaping, pool/spa, furnishings, appliances, and designer/decorator features and amenities that are not included as part of the home and/or may not be available in all communities. See sales associate for details. Meritage Homes Corporation. ©2024 Meritage Homes Corporation. All rights reserved.