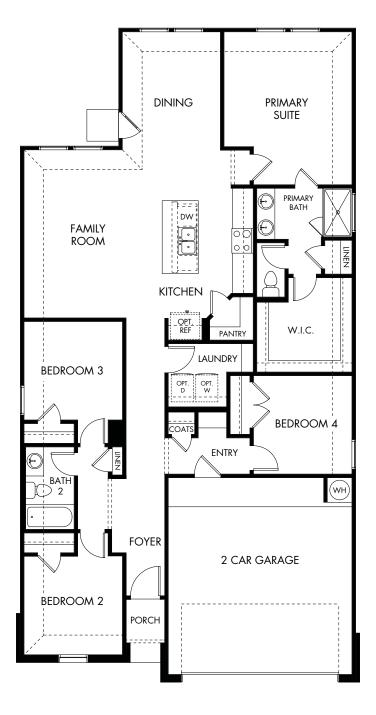

## The Callaghan/830 Approx. 1,738 sq. ft. | 4 Bed | 2 Bath | 2 Car Garage | 1 Story

Any floorplan and/or elevation rendering is an artist's conceptual rendering intended to provide a general overview, but any such rendering does not constitute actual plans and specifications for any home. Renderings and pictures are representative and may depict floorplans, elevations, options, upgrades, landscaping, and other features and amenities that are not included as part of all homes and/or may not be available for all lots and/or in all communities. Renderings may not be drawn to scale. Square footages and dimensions are approximate and may vary in construction and depending on the standard of measurement used, engineering and municipal requirements, or other site-specific conditions. Homes may be constructed with a floorplan that is the reverse of the floorplan rendering. Plans are copyrighted and/or otherwise subject to intellectual property rights of Meritage and/or others and cannot be reproduced or copied without Meritage's prior written consent. Plans and specifications, home features, and other promotional materials are representative and may depict or contain floor plans, square footages, elevations, options, upgrades, landscaping, pool/spa, furnishings, appliances, and designer/decorator features and amenities. Not an offer or solicitation to sell real property. Offers to sell real property may only be made and accepted at the sales center for individual Meritage Homes Sorporation. ©2024 Meritage Homes Corporation. All rights reserved.